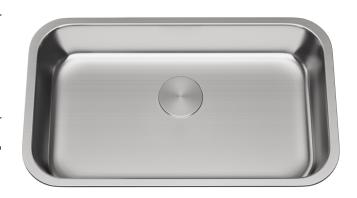

## **Product Features**

- a. Installation type: Under-mount
- b. Material: 304 Stainless Steel, 18 gauge
- c. Drain hole location: Rear
- d. Sound Pad