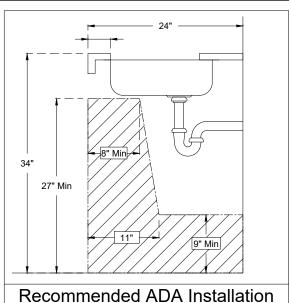

### **Codes and Standards**

- a. cUPC ASME A112.19.3/CSA B45.4
- b. Meets ADA guidelines and ANSI A117.1 requirements