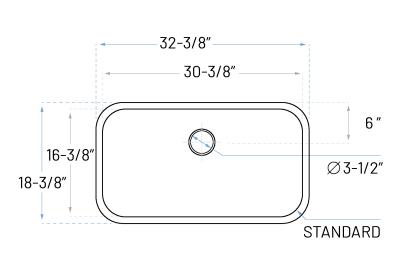

# **Technical Specs**

a. Drain Size : 3-1/2"

b. Outer Dimensions : 32-3/8" x 18-3/8" x 5-1/2"

c. Bowl Size : 30-3/8" x 16-3/8"

d. Water Depth : 5-1/4" e. Cabinet Width : 36" f. Corner Radius : 80mm

- a. Installation Clips
- b. Paper Template