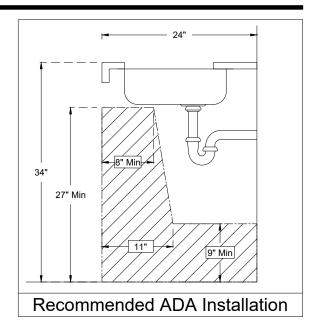

## **Codes and Standards**

- a. cUPC ASME A112.193/CSA B45.4
- b. Meets ADA guidelines and ANSI A117.1 requirements

## **Technical Specs**

a. Drain Size : 3-1/2"

b. Outer Dimensions : 20" x 16" x 5-1/2"

c. Bowl Size : 18" x 14"
d. Water Depth : 5-1/4"
e. Cabinet Width : 24"
f. Corner Radius : 90mm

- a. Installation Clips
- b. Paper Template