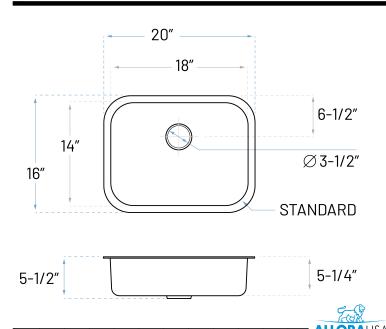

## **Technical Specs**

a. Drain Size : 3-1/2"

b. Outer Dimensions : 20" x 16" x 5-1/2"

c. Bowl Size : 18" x 14"
d. Water Depth : 5-1/4"
e. Cabinet Width : 24"
f. Corner Radius : 90mm

- a. Installation Clips
- b. Paper Template