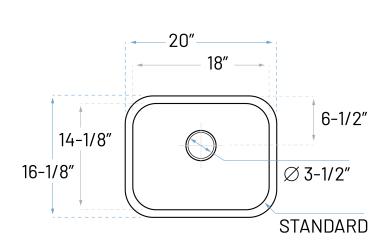

## **Technical Specs**

a. Drain Size : 3-1/2"

b. Outer Dimensions : 20" x 16-1/8" x 5-3/8"

c. Bowl Size : 18" x 14-1/8"

d. Water Depth : 5-1/8" e. Cabinet Width : 24" f. Corner Radius : 90mm

- a. Installation Clips
- b. Paper Template