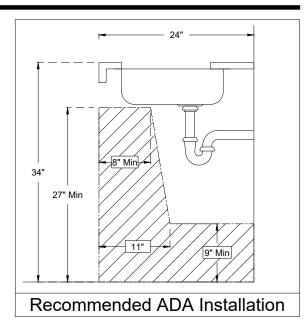

#### **Codes and Standards**

- a. cUPC ASME A112.193/CSA B45.4
- b. Meets ADA guidelines and ANSI A117.1 requirements

## **Technical Specs**

a. Drain Size : 3-1/2"

b. Outer Dimensions : 20" x 16-1/8" x 5-3/8"

c. Bowl Size : 18" x 14-1/8"

d. Water Depth : 5-1/8" e. Cabinet Width : 24" f. Corner Radius : 90mm

- a. Installation Clips
- b. Paper Template