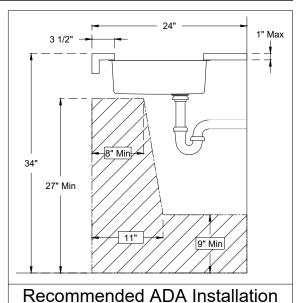

#### **Codes and Standards**

- a. cUPC ASME A112.19.3/CSA B45.4
- b. Meets ADA guidelines and ANSI A117.1 requirements