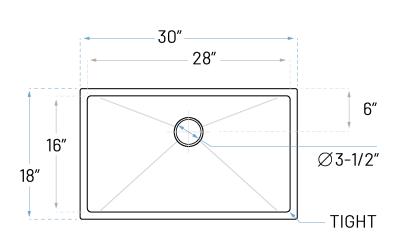

## **Technical Specs**

a. Drain Size 3-1/2"

b. Outer Dimensions 30" x 18" x 6" 28" x 16" c. Bowl Size d. Water Depth 5-3/4" e. Cabinet Width 33" 15mm

f. Corner Radius

- a. Installation Clips
- b. Paper Template