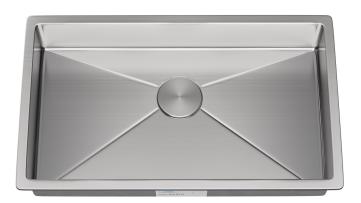

#### **Product Features**

- a. Installation type: Under-mount
- b. Material: 304 Stainless Steel, 18 gauge
- c. Drain hole location: Rear
- d. Sound Pad

## **Technical Specs**

a. Drain Size 3-1/2"

b. Outer Dimensions 30" x 18" x 6" 28" x 16" c. Bowl Size d. Water Depth 5-3/4" e. Cabinet Width 33" 15mm

f. Corner Radius

- a. Installation Clips
- b. Paper Template