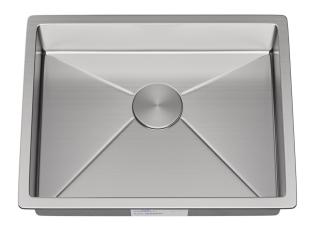

#### **Product Features**

- a. Installation type: Undermount
- b. Material: 304 Stainless Steel, 18 gauge
- c. Drain hole location: Rear
- d. Sound Pad

# **Technical Specs**

- a. Drain Size : 3-1/2"
- b. Outer Dimensions : 25" x 18" x 6"
- c. Bowl Size : 23" x 16"
- d. Water Depth : 5-3/4"
- e. Cabinet Width : 30"
- f. Corner Radius : 20mm