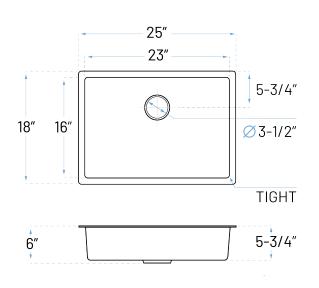

# **Technical Specs**

- a. Drain Size : 3-1/2"
- b. Outer Dimensions : 25" x 18" x 6"
- c. Bowl Size : 23" x 16"
- d. Water Depth : 5-3/4"
- e. Cabinet Width : 30"
- f. Corner Radius : 20mm