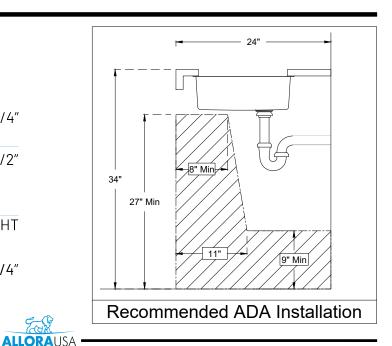

# **Codes and Standards**

- a. cUPC ASME A112.19.3/CSA B45.4
- b. Meets ADA guidelines and ANSI A117.1 requirements

# **Technical Specs**

- a. Drain Size : 3-1/2"
- b. Outer Dimensions : 25" x 18" x 6"
- c. Bowl Size : 23" x 16"
- d. Water Depth : 5-3/4"
- e. Cabinet Width : 30"
- f. Corner Radius : 20mm