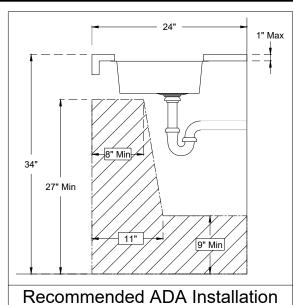

## **Technical Specs**

a. Drain Size : 3-1/2"

b. Outer Dimensions : 20" x 16" x 5-5/8"

c. Bowl Size : 18" x 14"
d. Water Depth : 5-3/8"
e. Cabinet Width : 24"
f. Corner Radius : Zero

- a. Installation Clips
- b. Paper Template