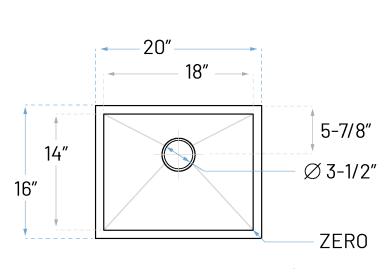

## **Technical Specs**

a. Drain Size : 3-1/2"

b. Outer Dimensions : 20" x 16" x 5-5/8"

c. Bowl Size : 18" x 14"
d. Water Depth : 5-3/8"
e. Cabinet Width : 24"
f. Corner Radius : Zero

- a. Installation Clips
- b. Paper Template