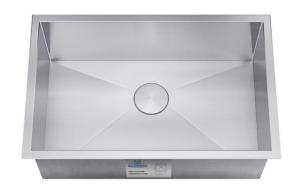

### **Product Features**

- a. Installation type: Under-mount
- b. Material: 304 Stainless Steel, 18 gauge
- c. Drain hole location: Rear
- d. Sound Pad

## **Technical Specs**

a. Drain Size : 3-1/2"

b. Outer Dimensions : 20" x 16" x 5-5/8"

c. Bowl Size : 18" x 14"
d. Water Depth : 5-3/8"
e. Cabinet Width : 24"
f. Corner Radius : Zero

- a. Installation Clips
- b. Paper Template