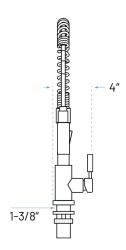

### **SPECIFICATION SHEET**

Kitchen Faucet Single-Handle Faucet Prep-Style Faucet

#### **Product Features**

a. Installation: Single Hole

b. Finish: Chrome

c. Material: All-Zinc Construction

d. Cartridge: Ceramic Disce. Warranty: Limited Lifetime

f. Spray Head: Two-Function

g. Spray Hose: Light, Braided, full Swivel