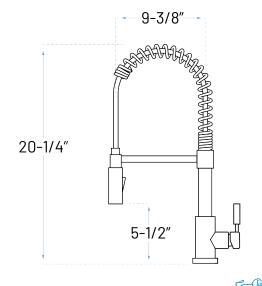

### **SPECIFICATION SHEET**

Kitchen Faucet Single-Handle Faucet Prep-Style Faucet

#### **Product Features**

a. Installation: Single Hole

b. Finish: Chrome

c. Material: All-Zinc Construction

d. Cartridge: Ceramic Disce. Warranty: Limited Lifetime

f. Spray Head: Two-Function

g. Spray Hose: Light, Braided, full Swivel