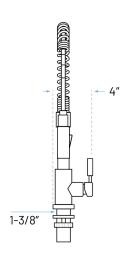

#### **Product Features**

a. Installation: Single Holeb. Finish: Brushed Nickel

c. Material: All-Zinc Construction

d. Cartridge: Ceramic Disce. Warranty: Limited Lifetimef. Spray Head: Two-Function

g. Spray Hose: Light, Braided, full Swivel