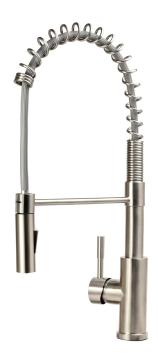

#### **Product Features**

a. Installation: Single Holeb. Finish: Brushed Nickel

c. Material: All-Zinc Construction

d. Cartridge: Ceramic Disce. Warranty: Limited Lifetimef. Spray Head: Two-Function

g. Spray Hose: Light, Braided, full Swivel