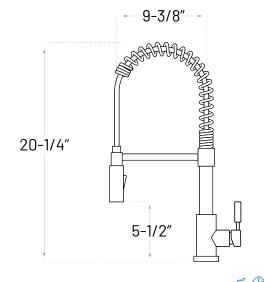

#### **Product Features**

a. Installation: Single Holeb. Finish: Brushed Nickel

c. Material: All-Zinc Construction

d. Cartridge: Ceramic Disce. Warranty: Limited Lifetimef. Spray Head: Two-Function

g. Spray Hose: Light, Braided, full Swivel