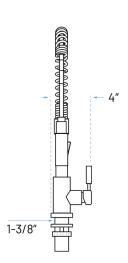

# A-807-BL

#### **Product Features**

a. Installation: Single Hole

b. Finish: Black

c. Material: All-Zinc Construction

d. Cartridge: Ceramic Disce. Warranty: Limited Lifetime

f. Spray Head: Two-Function

g. Spray Hose: Light, Braided, full Swivel