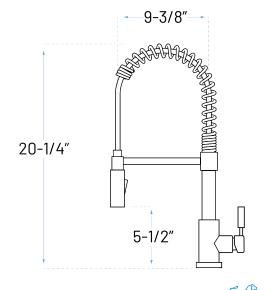

# A-807-BL

#### **Product Features**

a. Installation: Single Hole

b. Finish: Black

c. Material: All-Zinc Construction

d. Cartridge: Ceramic Disce. Warranty: Limited Lifetime

f. Spray Head: Two-Function

g. Spray Hose: Light, Braided, full Swivel