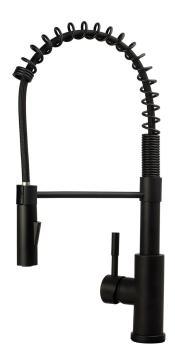

# A-807-BL

#### **Product Features**

a. Installation: Single Hole

b. Finish: Black

c. Material: All-Zinc Construction

d. Cartridge: Ceramic Disce. Warranty: Limited Lifetime

f. Spray Head: Two-Function

g. Spray Hose: Light, Braided, full Swivel