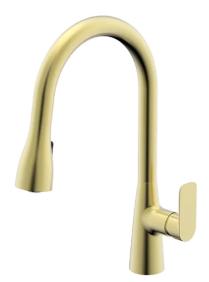

### **SPECIFICATION SHEET**

Kitchen Faucet Single-Handle Faucet Pull-Down Faucet

#### **Product Features**

a. Installation: Single Holeb. Finish: Brushed Nickel

c. Material: All-Zinc Construction

d. Cartridge: Ceramic Disce. Warranty: Limited Lifetimef. Spray Head: Two-Function

g. Spray Hose: Light, Braided, full Swivel