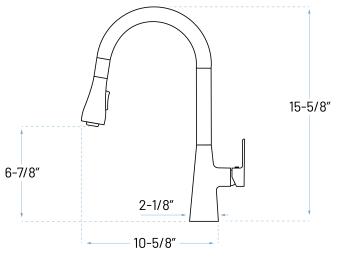

#### **Product Features**

a. Installation: Single Holeb. Finish: Brushed Nickel

c. Material: All-Zinc Construction

d. Cartridge: Ceramic Disce. Warranty: Limited Lifetimef. Spray Head: Two-Function

g. Spray Hose: Light, Braided, full Swivel