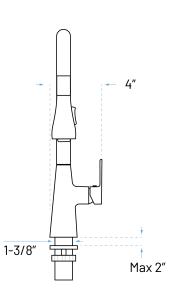

#### **Product Features**

a. Installation: Single Holeb. Finish: Brushed Nickel

c. Material: All-Zinc Construction

d. Cartridge: Ceramic Disce. Warranty: Limited Lifetimef. Spray Head: Two-Function

g. Spray Hose: Light, Braided, full Swivel