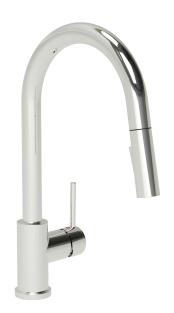

## **SPECIFICATION SHEET**

Kitchen Faucet Single-Handle Faucet Pull-Down Faucet

#### **Product Features**

a. Installation: Single Hole

b. Finish: Chrome

c. Material: All-Zinc Construction

d. Cartridge: Ceramic Disce. Warranty: Limited Lifetime

f. Spray Head: Two-Function

g. Spray Hose: Light, Braided, full Swivel