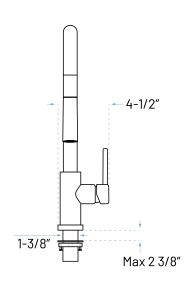

## **SPECIFICATION SHEET**

Kitchen Faucet Single-Handle Faucet Pull-Down Faucet

#### **Product Features**

a. Installation: Single Hole

b. Finish: Chrome

c. Material: All-Zinc Construction

d. Cartridge: Ceramic Disce. Warranty: Limited Lifetime

f. Spray Head: Two-Function

g. Spray Hose: Light, Braided, full Swivel