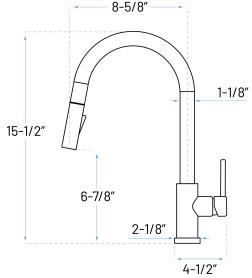

## **SPECIFICATION SHEET**

Kitchen Faucet Single-Handle Faucet Pull-Down Faucet

#### **Product Features**

a. Installation: Single Hole

b. Finish: Chrome

c. Material: All-Zinc Construction

d. Cartridge: Ceramic Disce. Warranty: Limited Lifetime

f. Spray Head: Two-Function

g. Spray Hose: Light, Braided, full Swivel