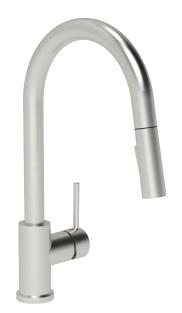

## **Product Features**

a. Installation: One or Three Hole

b. Finish: Brushed Nickel

c. Material: All-Zinc Construction

d. Cartridge: Ceramic Disc

e. Warranty: Limited Lifetime

f. Spray Head: Two-Function

g. Spray Hose: Light, Braided, full Swivel Function

h. Max Flow Rate: 1.8 GPM at 60PSI

i. Lead Free