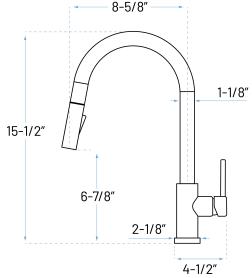

## **Product Features**

a. Installation: One or Three Hole

b. Finish: Brushed Nickel

c. Material: All-Zinc Construction

d. Cartridge: Ceramic Disc

e. Warranty: Limited Lifetime

f. Spray Head: Two-Function

g. Spray Hose: Light, Braided, full Swivel Function

h. Max Flow Rate: 1.8 GPM at 60PSI

i. Lead Free