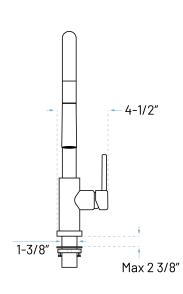

#### **Product Features**

a. Installation: Single Hole

b. Finish: Matt Black

c. Material: All-Zinc Construction

d. Cartridge: Ceramic Disce. Warranty: Limited Lifetime

f. Spray Head: Two-Function

g. Spray Hose: Light, Braided, full Swivel