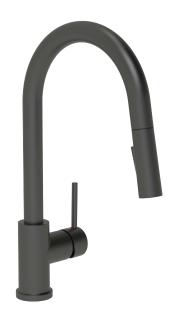

# A-805-BL

### **SPECIFICATION SHEET**

Kitchen Faucet Single-Handle Faucet Pull-Down Faucet

#### **Product Features**

a. Installation: Single Hole

b. Finish: Matt Black

c. Material: All-Zinc Construction

d. Cartridge: Ceramic Disce. Warranty: Limited Lifetime

f. Spray Head: Two-Function

g. Spray Hose: Light, Braided, full Swivel