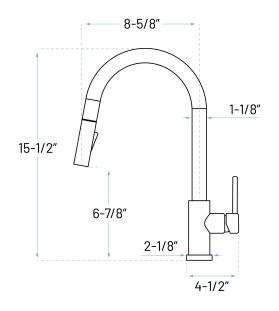

#### **Product Features**

a. Installation: Single Hole

b. Finish: Matt Black

c. Material: All-Zinc Construction

d. Cartridge: Ceramic Disce. Warranty: Limited Lifetime

f. Spray Head: Two-Function

g. Spray Hose: Light, Braided, full Swivel