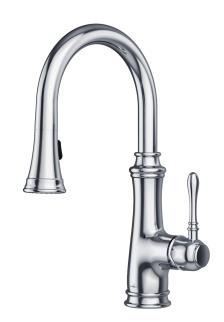

## **SPECIFICATION SHEET**

Kitchen Faucet Single-Handle Faucet Pull-Down Faucet

## **Product Features**

a. Installation: Single Hole

b. Finish: Chrome

c. Material: Copper Supply and Stainless Steel

Base

d. Cartridge: Ceramic Disce. Warranty: Limited Lifetimef. Spray Head: Two-Function

g. Spray Hose: Light, Braided, full Swivel

**Function** 

h. Max Flow Rate: 1.8 GPM at 60PSI