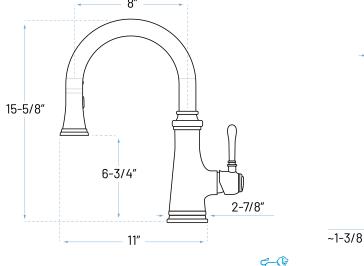

## **Product Features**

a. Installation: Single Hole

b. Finish: Chrome

c. Material: Copper Supply and Stainless Steel

Base

d. Cartridge: Ceramic Disce. Warranty: Limited Lifetimef. Spray Head: Two-Function

g. Spray Hose: Light, Braided, full Swivel

**Function** 

h. Max Flow Rate: 1.8 GPM at 60PSI