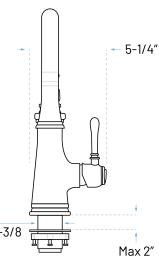

## **Product Features**

a. Installation: Single Hole

b. Finish: Chrome

c. Material: Copper Supply and Stainless Steel

Base

d. Cartridge: Ceramic Disce. Warranty: Limited Lifetimef. Spray Head: Two-Function

g. Spray Hose: Light, Braided, full Swivel

**Function** 

h. Max Flow Rate: 1.8 GPM at 60PSI