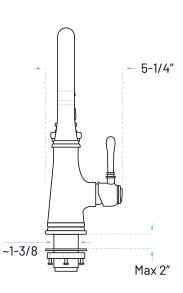

## **Product Features**

a. Installation: Single Holeb. Finish: Brushed Nickel

c. Material: Copper Supply and Stainless Steel

Base

d. Cartridge: Ceramic Disce. Warranty: Limited Lifetimef. Spray Head: Two-Function

g. Spray Hose: Light, Braided, full Swivel

**Function** 

h. Max Flow Rate: 1.8 GPM at 60PSI