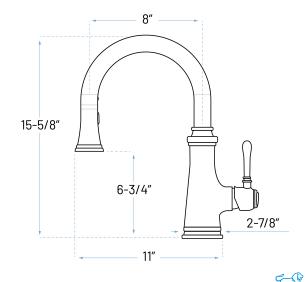

## **Product Features**

a. Installation: Single Holeb. Finish: Brushed Nickel

c. Material: Copper Supply and Stainless Steel

Base

d. Cartridge: Ceramic Disce. Warranty: Limited Lifetimef. Spray Head: Two-Function

g. Spray Hose: Light, Braided, full Swivel

**Function** 

h. Max Flow Rate: 1.8 GPM at 60PSI