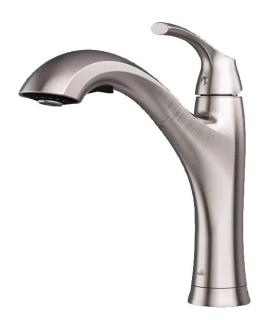

## **SPECIFICATION SHEET**

Kitchen Faucet Single-Handle Faucet Pull-Out Faucet

#### **Product Features**

a. Installation: One Hole

b. Finish: Chrome

c. Cartridge: Ceramic Discd. Warranty: Limited Lifetimee. Spray Head: Two-Function

f. Spray Hose: Light, Braided, full Swivel

**Function** 