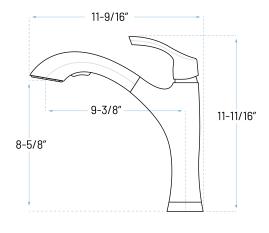

#### **Product Features**

a. Installation: One Hole

b. Finish: Chrome

c. Cartridge: Ceramic Discd. Warranty: Limited Lifetimee. Spray Head: Two-Function

f. Spray Hose: Light, Braided, full Swivel

**Function** 