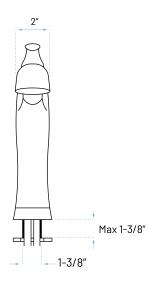

#### **Product Features**

a. Installation: One Hole

b. Finish: Chrome

c. Cartridge: Ceramic Discd. Warranty: Limited Lifetimee. Spray Head: Two-Function

f. Spray Hose: Light, Braided, full Swivel

**Function** 