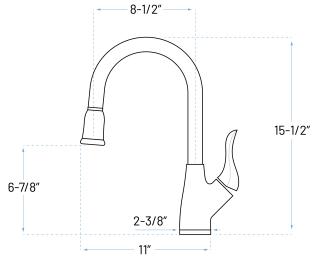

## **Product Features**

a. Installation: Single Hole

b. Finish: Chrome

c. Material: Copper Supply and Brass Body

d. Cartridge: Ceramic Disce. Warranty: Limited Lifetimef. Spray Head: Two-Function

g. Spray Hose: Light, Braided, full Swivel