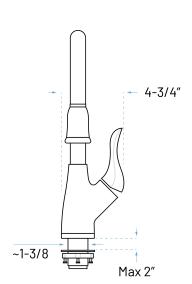

## **Product Features**

a. Installation: Single Hole

b. Finish: Chrome

c. Material: Copper Supply and Brass Body

d. Cartridge: Ceramic Disce. Warranty: Limited Lifetimef. Spray Head: Two-Function

g. Spray Hose: Light, Braided, full Swivel