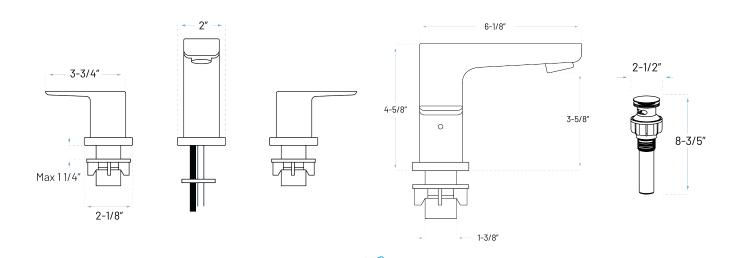

#### **Product Features**

a. Installation: Widespreadb. Finish: Brushed Nickelc. Cartridge: Ceramic Discd. Warranty: Limited Lifetime

e. Max Flow Rate: 1.2 GPM at 60PSI

### **Accessories Included**

- a. Hot/Cold Supply Hoses
- b. Pop-up Drain
- c. Installation Instructions

ADDRESS: 22713 COMMERCE CENTER COURT STE 140 DULLES, VA 20166 PHONE: 571-291-3484 | customerservice@allorausa.com WEBSITE: www.allorausa.com