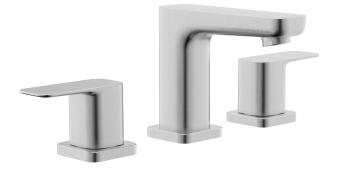

# A-7014-BN

## **SPECIFICATION SHEET**

Lavatory Faucet
Widespread Faucet

#### **Product Features**

a. Installation: Widespreadb. Finish: Brushed Nickelc. Cartridge: Ceramic Discd. Warranty: Limited Lifetime

e. Max Flow Rate: 1.2 GPM at 60PSI