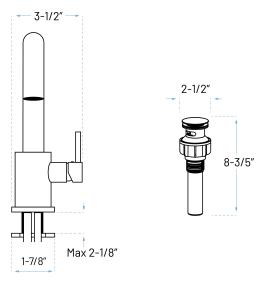

## **Product Features**

a. Installation: Single Holeb. Finish: Brushed Nickelc. Cartridge: Ceramic Discd. Warranty: Limited Lifetimee. Max Flow Rate: 1.2 GPM

f. Lead Free

## **Accessories Included**

- a. Hot/Cold Supply Hoses
- b. Push-Style Pop-up Drain
- c. Installation Instructions

ADDRESS: 22713 COMMERCE CENTER COURT STE 140 DULLES, VA 20166 PHONE: 571-291-3484 | customerservice@allorausa.com WEBSITE: www.allorausa.com