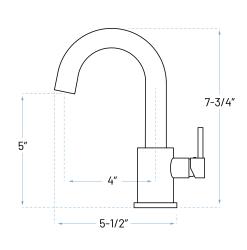

# A-7005-BN

## **SPECIFICATION SHEET**

Lavatory Faucet
Single-Handle Faucet

## **Product Features**

a. Installation: Single Holeb. Finish: Brushed Nickelc. Cartridge: Ceramic Discd. Warranty: Limited Lifetimee. Max Flow Rate: 1.2 GPM

f. Lead Free