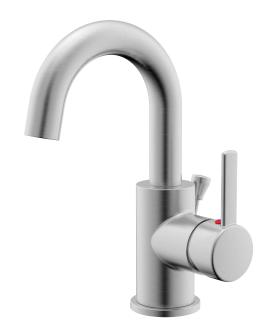

# A-7005-BN

## **SPECIFICATION SHEET**

Lavatory Faucet
Single-Handle Faucet

## **Product Features**

a. Installation: Single Holeb. Finish: Brushed Nickelc. Cartridge: Ceramic Discd. Warranty: Limited Lifetimee. Max Flow Rate: 1.2 GPM

f. Lead Free