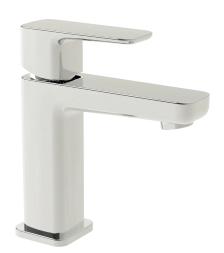

## **SPECIFICATION SHEET**

Lavatory Faucet
Single-Handle Faucet

## **Product Features**

a. Installation: Single Hole

b. Finish: Chrome

c. Material: Metal Constructiond. Cartridge: Ceramic Disce. Warranty: Limited Lifetime

f. Max Flow Rate: 1.2 GPM at 60PSI