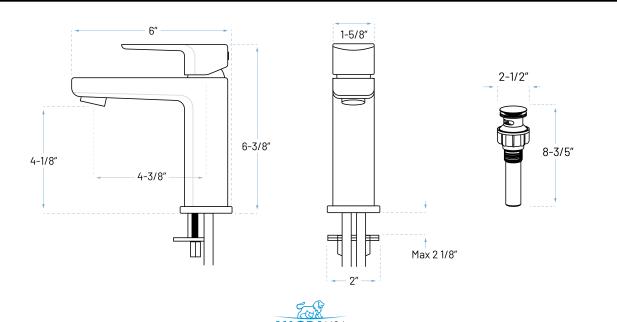

## **Product Features**

a. Installation: Single Hole

b. Finish: Chrome

c. Material: Metal Constructiond. Cartridge: Ceramic Disce. Warranty: Limited Lifetime

f. Max Flow Rate: 1.2 GPM at 60PSI

## **Accessories Included**

- a. Hot/Cold Supply Hoses
- b. Push-Style Pop-up Drain
- c. Installation Instructions

ADDRESS: 22713 COMMERCE CENTER COURT STE 140 DULLES, VA 20166 PHONE: 571-291-3484 | customerservice@allorausa.com WEBSITE: www.allorausa.com