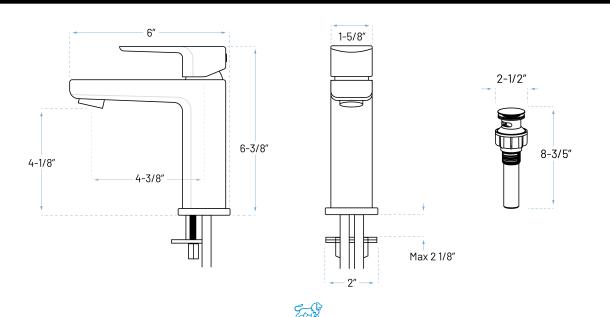

#### **Product Features**

a. Installation: Single Holeb. Finish: Brushed Nickel

c. Material: Metal Constructiond. Cartridge: Ceramic Disce. Warranty: Limited Lifetime

f. Max Flow Rate: 1.2 GPM at 60PSI

### **Accessories Included**

- a. Hot/Cold Supply Hoses
- b. Push-Style Pop-up Drain
- c. Installation Instructions

ADDRESS: 22713 COMMERCE CENTER COURT STE 140 DULLES, VA 20166 PHONE: 571-291-3484 | customerservice@allorausa.com WEBSITE: www.allorausa.com