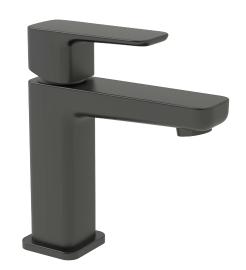

## A-7004-BL

## **SPECIFICATION SHEET**

Lavatory Faucet
Single-Handle Faucet

## **Product Features**

a. Installation: Single Holeb. Finish: Matt Blackc. Cartridge: Ceramic Discd. Warranty: Limited Lifetimee. Max Flow Rate: 1.2 GPM

f. Lead Free

- a. Hot/Cold Supply Hoses
- b. Push-Style Pop-up Drain
- c. Installation Instructions