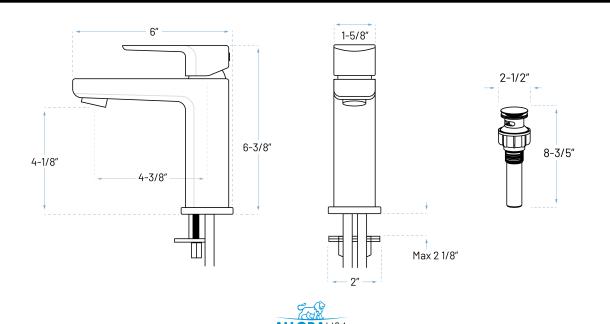

## **Product Features**

a. Installation: Single Holeb. Finish: Matt Blackc. Cartridge: Ceramic Discd. Warranty: Limited Lifetimee. Max Flow Rate: 1.2 GPM

f. Lead Free

- a. Hot/Cold Supply Hoses
- b. Push-Style Pop-up Drain
- c. Installation Instructions