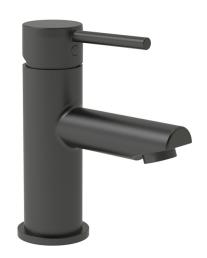

# A-7002-BL

## **SPECIFICATION SHEET**

Lavatory Faucet
Single-Handle Faucet

### **Product Features**

a. Installation: Single Holeb. Finish: Matt Blackc. Cartridge: Ceramic Discd. Warranty: Limited Lifetimee. Max Flow Rate: 1.2 GPM

f. Lead Free