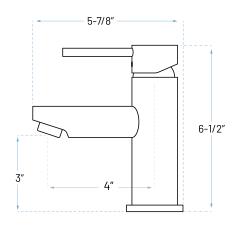

### **Product Features**

a. Installation: Single Holeb. Finish: Matt Blackc. Cartridge: Ceramic Discd. Warranty: Limited Lifetimee. Max Flow Rate: 1.2 GPM

f. Lead Free