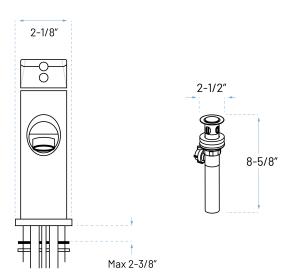

### **Accessories Included**

- a. Hot/Cold Supply Hoses
- b. Mechanical Pop-up Drain
- c. Installation Instructions

ADDRESS: 22713 COMMERCE CENTER COURT STE 140 DULLES, VA 20166 PHONE: 571-291-3484 | customerservice@allorausa.com WEBSITE: www.allorausa.com