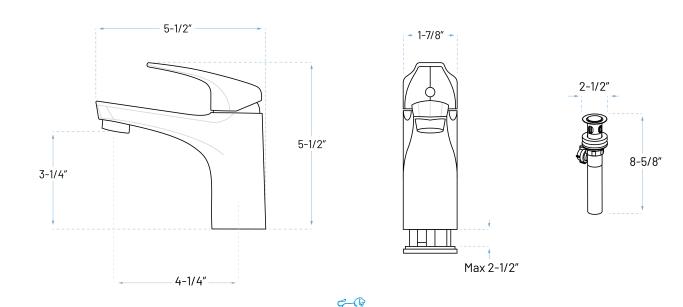

### **Product Features**

a. Installation: Single Hole

b. Finish: Chrome

c. Material: Metal Constructiond. Cartridge: Ceramic Disce. Warranty: Limited Lifetime

f. Max Flow Rate: 1.2 GPM at 60PSI