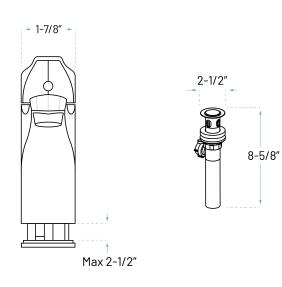

## **Accessories Included**

- a. Hot/Cold Supply Hoses
- b. Mechanical Pop-up Drain
- c. Installation Instructions

ADDRESS: 22713 COMMERCE CENTER COURT STE 140 DULLES, VA 20166 PHONE: 571-291-3484 | customerservice@allorausa.com WEBSITE: www.allorausa.com