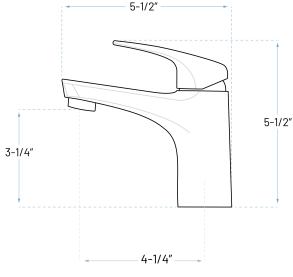

# A-7001-BL

## **Product Features**

a. Installation: Single Holeb. Finish: Matt Black

c. Material: Metal Constructiond. Cartridge: Ceramic Disce. Warranty: Limited Lifetime

f. Max Flow Rate: 1.2 GPM at 60PSI