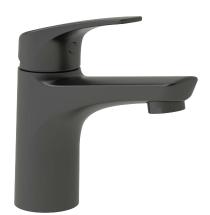

# A-7001-BL

## **Product Features**

a. Installation: Single Holeb. Finish: Matt Black

c. Material: Metal Constructiond. Cartridge: Ceramic Disce. Warranty: Limited Lifetime

f. Max Flow Rate: 1.2 GPM at 60PSI