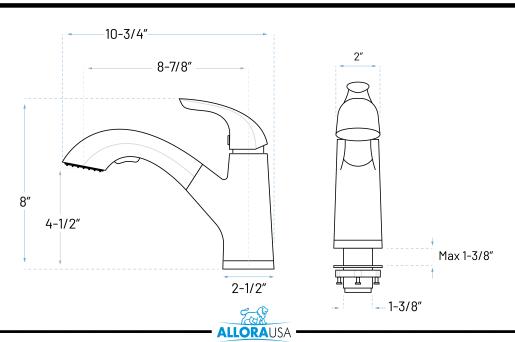

# A-700-C

## **SPECIFICATION SHEET**

Kitchen Faucet Single-Handle Faucet Pull-Out Faucet

### **Product Features**

a. Installation: Single Hole

b. Finish: Chrome

c. Material: Copper Supply and Stainless Steel

Base

d. Cartridge: Ceramic Disc e. Warranty: Limited Lifetime

f. Spray Head: Two-Function