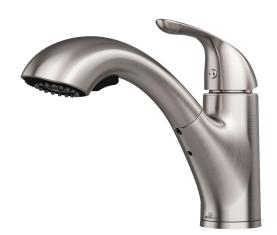

# A-700-BN

## **SPECIFICATION SHEET**

Kitchen Faucet Single-Handle Faucet Pull-Out Faucet

### **Product Features**

- a. Installation: Single Holeb. Finish: Brushed Nickel
- c. Material: Copper Supply and Stainless Steel Base
- d. Cartridge: Ceramic Disce. Warranty: Limited Lifetimef. Spray Head: Two-Function
- g. Spray Hose: Light, Braided, full Swivel