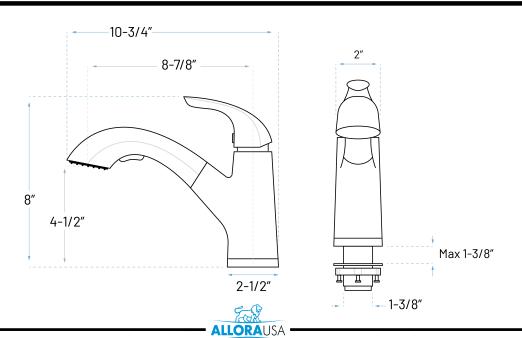

### **Product Features**

- a. Installation: Single Holeb. Finish: Brushed Nickel
- c. Material: Copper Supply and Stainless Steel Base
- d. Cartridge: Ceramic Disce. Warranty: Limited Lifetimef. Spray Head: Two-Function
- g. Spray Hose: Light, Braided, full Swivel