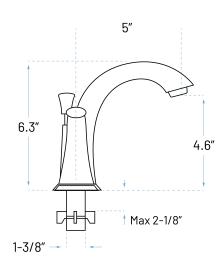

## **SPECIFICATION SHEET**

Lavatory Faucet
Two-Handle Faucet

## **Product Features**

a. Installation: Widespread

b. Finish: Chromec. Material: Brass

d. Cartridge: Ceramic Disce. Warranty: Limited Lifetime

f. Max Flow Rate: 1.2 GPM at 60PSI