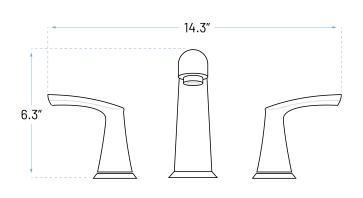

## **SPECIFICATION SHEET**

Lavatory Faucet
Two-Handle Faucet

## **Product Features**

a. Installation: Widespread

b. Finish: Chromec. Material: Brass

d. Cartridge: Ceramic Disce. Warranty: Limited Lifetime

f. Max Flow Rate: 1.2 GPM at 60PSI