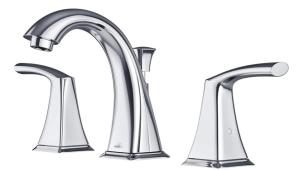

## **SPECIFICATION SHEET**

Lavatory Faucet
Two-Handle Faucet

## **Product Features**

a. Installation: Widespread

b. Finish: Chromec. Material: Brass

d. Cartridge: Ceramic Disce. Warranty: Limited Lifetime

f. Max Flow Rate: 1.2 GPM at 60PSI