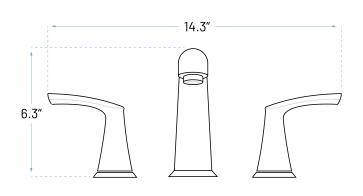

# A-6570-BN

# **SPECIFICATION SHEET**

Lavatory Faucet
Two-Handle Faucet

## **Product Features**

a. Installation: Widespreadb. Finish: Brushed Nickel

c. Material: Brass

d. Cartridge: Ceramic Disce. Warranty: Limited Lifetime

f. Max Flow Rate: 1.2 GPM at 60PSI