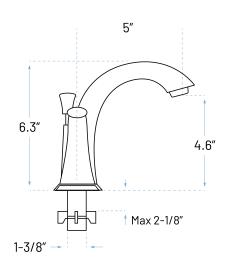

# A-6570-BN

# **SPECIFICATION SHEET**

Lavatory Faucet
Two-Handle Faucet

## **Product Features**

a. Installation: Widespreadb. Finish: Brushed Nickel

c. Material: Brass

d. Cartridge: Ceramic Disce. Warranty: Limited Lifetime

f. Max Flow Rate: 1.2 GPM at 60PSI