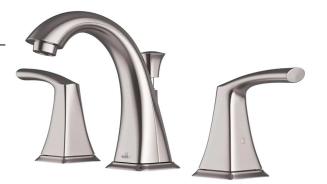

# A-6570-BN

# **SPECIFICATION SHEET**

Lavatory Faucet
Two-Handle Faucet

## **Product Features**

a. Installation: Widespreadb. Finish: Brushed Nickel

c. Material: Brass

d. Cartridge: Ceramic Disce. Warranty: Limited Lifetime

f. Max Flow Rate: 1.2 GPM at 60PSI