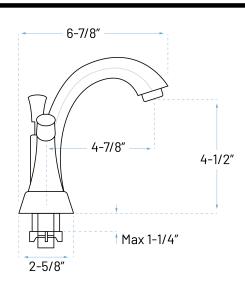

### **Product Features**

- a. Installation: Three Hole, 4" spread
- b. Finish: Brushed Nickel
- c. Material: Brass
- d. Cartridge: Ceramic Disce. Warranty: Limited Lifetime
- f. Max Flow Rate: 1.2 GPM at 60PSI