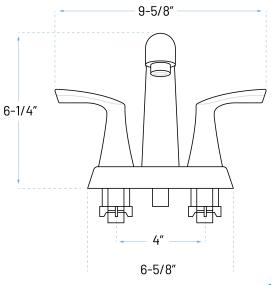

### **Product Features**

- a. Installation: Three Hole, 4" spread
- b. Finish: Brushed Nickel
- c. Material: Brass
- d. Cartridge: Ceramic Disce. Warranty: Limited Lifetime
- f. Max Flow Rate: 1.2 GPM at 60PSI