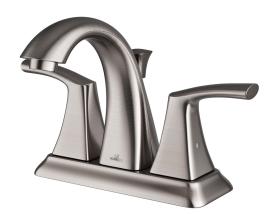

# A-6560-BN

## **SPECIFICATION SHEET**

Lavatory Faucet
Two-Handle Faucet

### **Product Features**

- a. Installation: Three Hole, 4" spread
- b. Finish: Brushed Nickel
- c. Material: Brass
- d. Cartridge: Ceramic Disce. Warranty: Limited Lifetime
- f. Max Flow Rate: 1.2 GPM at 60PSI