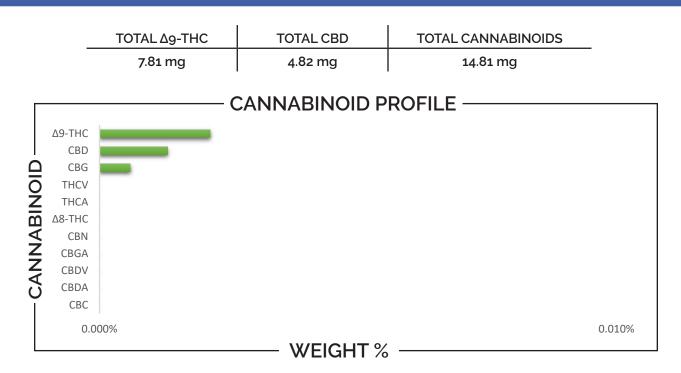

| CANNABINOID                                                              |  | WEIGHT (%)                 |                  | MG/Can (12 oz)                 |                  |
|--------------------------------------------------------------------------|--|----------------------------|------------------|--------------------------------|------------------|
| CBC                                                                      |  | → N                        | 1D —             | → N                            | D                |
| CBD                                                                      |  | → 0.0                      | 001              | → 4.8                          | 32               |
| CBDA                                                                     |  | → N                        | ND               | → N                            | D                |
| CBDV                                                                     |  | → N                        | ND               | → N                            | D                |
| CBG                                                                      |  | → 0.0                      | 001 —            | → 2.:                          | 18               |
| CBGA                                                                     |  | → N                        | 1D               | → N                            | D                |
| CBN                                                                      |  | → N                        | ND               | → N                            | D                |
| ∆8-THC                                                                   |  | → N                        | ND               | → N                            | D                |
| ∆9-THC                                                                   |  | → 0.0                      | 202              | → 7                            | 81               |
| THCA                                                                     |  | → N                        | 1D —             | → N                            | D                |
| THCV                                                                     |  | → N                        | 1D               | → N                            | D                |
| nalysis Method: TP-POT-05<br>fotal THC = (0.877 x THCA) + $\Delta$ g-THC |  | Prepared By:<br>Prep Date: | BRB<br>1/15/2024 | Analyzed By:<br>Analysis Date: | BRB<br>1/15/2024 |

Ar Т Total CBD = (0.877 x CBDA) + CBD ND = Not Detected

Batch ID: JAN1524A-POT 7.5 mg SNS

Hell APPROVED BY: 1/16/2024 JUSTIN HALL SIGNATURE SIGNED ON PJLA LAB DIRECTOR Testing Accreditation# 115522

Page 1 of 1