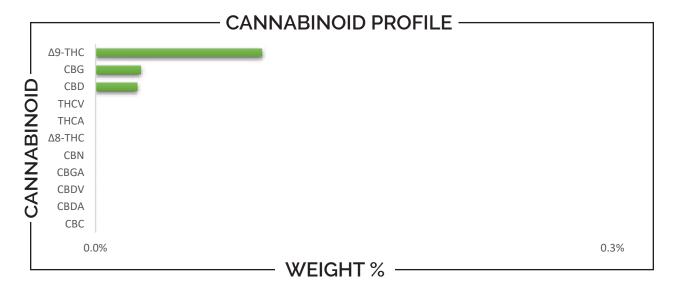

| TOTAL Δ9-THC | TOTAL CBD | TOTAL CANNABINOIDS |
|--------------|-----------|--------------------|
| 0.08%        | 0.02%     | 0.12%              |

| CANNABINO | ID       | WEIGHT (% | ) |          | MG/G |  |
|-----------|----------|-----------|---|----------|------|--|
| CBC       | <b></b>  | • ND      |   | <b></b>  | ND   |  |
| CBD       | <b>→</b> | 0.02      |   | <b></b>  | 0.20 |  |
| CBDA      | <b>→</b> | • ND      |   | <b></b>  | ND   |  |
| CBDV      | <b>→</b> | • ND      |   | <b></b>  | ND   |  |
| CBG       | <b>→</b> | 0.02      |   | <b></b>  | 0.22 |  |
| CBGA      | <b></b>  | • ND      |   | <b></b>  | ND   |  |
| CBN       | <b></b>  | • ND      |   | <b></b>  | ND   |  |
| Δ8-ΤΗС    | <b>→</b> | • ND      |   | <b></b>  | ND   |  |
| Δ9-THC    | <b>→</b> | 0.08      |   | <b></b>  | 0.80 |  |
| THCA      | <b>→</b> | • ND      |   | <b></b>  | ND   |  |
| THCV      |          | • ND      |   | <b>—</b> | ND   |  |