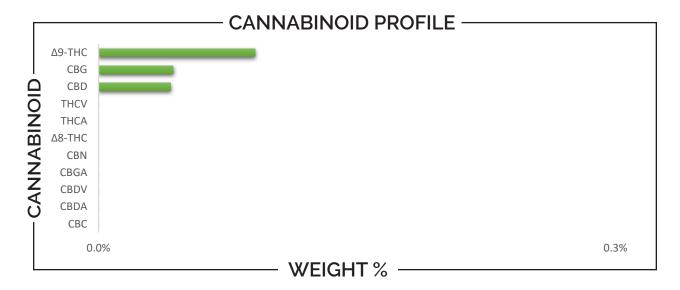

| TOTAL Δ9-THC | TOTAL CBD | TOTAL CANNABINOIDS |
|--------------|-----------|--------------------|
| 4.93 mg      | 2.27 mg   | 9.55 mg            |

| CANNABINOID                | WEIGHT (%)       | MG/Gummy (6.5g)  |
|----------------------------|------------------|------------------|
| CBC —                      | → ND —           | → ND             |
| CBD —                      | <b>O.03</b>      | 2.27             |
| CBDA —                     | → ND             | → ND             |
| CBDV —                     | → ND —           | → ND             |
| CBG —                      | 0.04             | 2.35             |
| CBGA —                     | → ND             | → ND             |
| CBN —                      | → ND             | → ND             |
| Δ8-THC ——                  | → ND             | → ND             |
| Δ9-ТНС ——                  | <b>O.08</b>      | 4.93             |
| THCA ——                    | → ND —           | → ND             |
| THCV —                     | → ND —           | → ND             |
| Analysis Method: TP-POT-05 | Prepared By: BRB | Analyzed By: BRB |