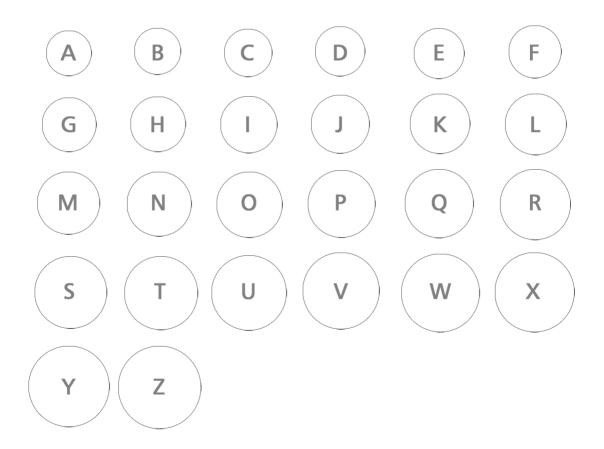

- 3. Place your ring over the circles on the printout and find the circle that fills the inside of the ring without overlapping.
- 4. The letter on the circle is the closest fit to your ring size.
- 5. Our ring sizer is provided as a guide only. For further assistance and a better idea of how the ring would fit, please visit our Jewellery counter in store.