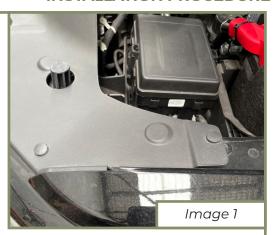

#### 1.1

Start by removing the 2 clips on the radiator plastic shroud and carefully manipulate the shroud out from the front fender. Retain the clips for later use.

Refer Image (1 and 2)

Remove the 2 Oem bolts shown and retain the grey bolt securing the headlight for later use.