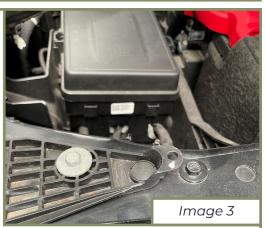

Refer Image (3 and 4)

\_

Remove the 2 Oem bolts shown and retain the grey bolt securing the headlight for later use.

Refer Image (5 and 6)

E

Manipulate the plastic radiator shroud back into place and resecure with the clips removed in step 1..