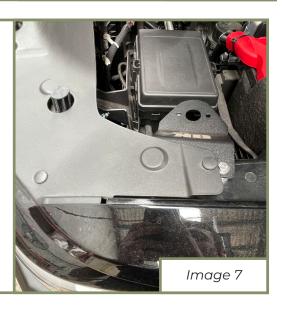

BOX

- Winch isolator bracket
- 1 x Bolt kit
- 2 x Isolator terminal insulators

### **TOOLS REQUIRED**

- Ratchet/electric ratchet
- Clip removal tool

• 10mm socket/spanner





## RAM 1500 DT WINCH ISOLATOR INSTALLATION PROCEDURE

П

#### 1.1

Start by removing the 2 clips on the radiator plastic shroud and carefully manipulate the shroud out from the front fender. Retain the clips for later use.

Refer Image (1 and 2)





Remove the 2 Oem bolts shown and retain the grey bolt securing the headlight for later use.

Refer Image (3 and 4)





\_

Remove the 2 Oem bolts shown and retain the grey bolt securing the headlight for later use.

Refer Image (5 and 6)





E

Manipulate the plastic radiator shroud back into place and resecure with the clips removed in step 1..

Refer Image (7)



# INSTALLATION OF THE OUTBACK KITTERS RAM 1500 DT WINCH ISOLATOR IS NOW COMPLETE

NOTE: FAILURE TO INSTALL THIS PRODUCT AS SPECIFIED IN THE INSTALLATION PROCEDURE WILL VOID ALL WARRANTY. IF ANY PARTS HAVE ARRIVED DAMAGED OR WERE NOT SUPPLIED IN THE KIT, PLEASE TAKE PHOTOS AND THEN PROCEED TO CONTACT YOUR SUPPLIER.