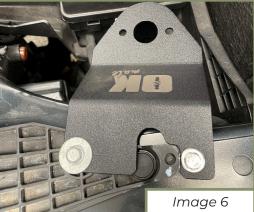

Refer Image (3 and 4)

\_

Remove the 2 Oem bolts shown and retain the grey bolt securing the headlight for later use.

Refer Image (5 and 6)

E

Manipulate the plastic radiator shroud back into place and resecure with the clips removed in step 1..