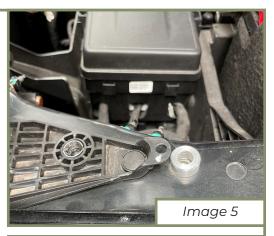

Refer Image (3 and 4)

\_

Remove the 2 Oem bolts shown and retain the grey bolt securing the headlight for later use.

Refer Image (5 and 6)

E

Manipulate the plastic radiator shroud back into place and resecure with the clips removed in step 1..