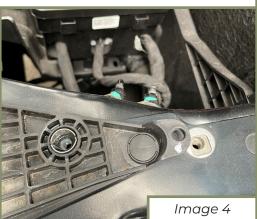

Refer Image (3 and 4)

\_

Remove the 2 Oem bolts shown and retain the grey bolt securing the headlight for later use.

Refer Image (5 and 6)

E

Manipulate the plastic radiator shroud back into place and resecure with the clips removed in step 1..