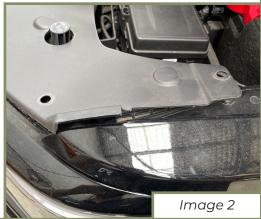

#### 1.1

Start by removing the 2 clips on the radiator plastic shroud and carefully manipulate the shroud out from the front fender. Retain the clips for later use.

Refer Image (1 and 2)

Remove the 2 Oem bolts shown and retain the grey bolt securing the headlight for later use.