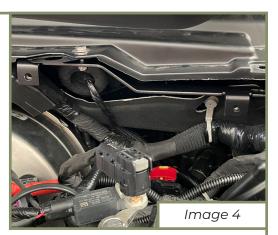

#### 2.2

Loosely fasten the bracket to the scuttle using the supplied M6 hex head bolts, washers and lock nuts in both mounting holes.

NOTE: Ensure that the large washers are located on top.

Refer Image (4 and 5)