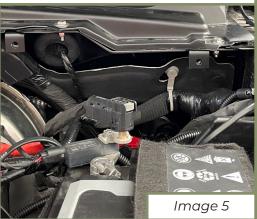

#### 2.2

Loosely fasten the bracket to the scuttle using the supplied M6 hex head bolts, washers and lock nuts in both mounting holes.

NOTE: Ensure that the large washers are located on top.

Refer Image (4 and 5)