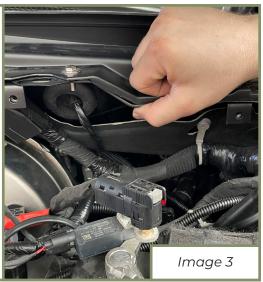

F

2.1

Identify the fuse panel mounting bracket and manoeuvre it into place to line up the holes with the previously removed clips.

Refer Image (3)