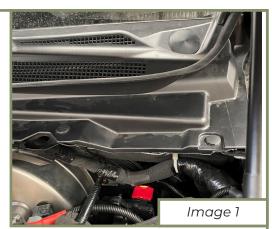

## RAM 1500 DT FUSE BRACKET INSTALLATION PROCEDURE

Start by removing the 2 plastic clips on the LHS of the vehicle's wiper scuttle panel, these clips can be discarded as they are not needed.

Refer Image (1 and 2)