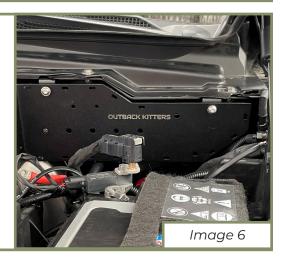

# 4

**3.1** 

Manoeuvre the fuse mounting panel into place and line up the mounting holes with the captive threads on the previously installed bracket.

**3.2** Secure the panel to the bracket using the supplied M6 button head bolts and washers.

(Refer to Image 6)

**3.3** Tighten both fasteners.