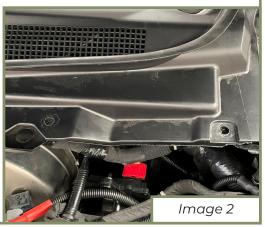

## RAM 1500 DT FUSE BRACKET INSTALLATION PROCEDURE

Start by removing the 2 plastic clips on the LHS of the vehicle's wiper scuttle panel, these clips can be discarded as they are not needed.

Refer Image (1 and 2)