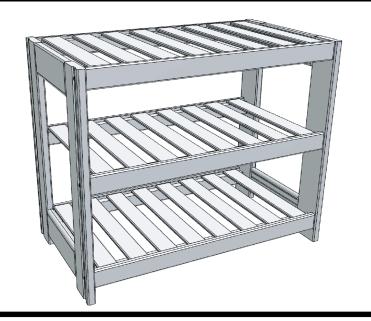

Northern Kentucky Cedar, LLC thanks you for your purchase! Deluxe Shoe Rack Assembly Instructions - MPN: CDSR3T24 & CDSR3T30

Your kit will include: (x2) Panels

(x3) Shelves

(x12) 2" Screws

Step 1: Stand shelves up on a flat surface equally apart.

## Step 2:

Place a panel on top of the shelves. The bottom of the panel has a large gap and the channels are meant to be facing up.

Line up the holes and insert screws, hand-tight at first. Finish setting screws, but not all the way.

## Step 3: Rotate the rack and repeat step 2 for the other panel.

## Step 4:

Rest the rack on a flat surface. Level each shelf while tightening the screws.

Once level and tight, the unit is complete.