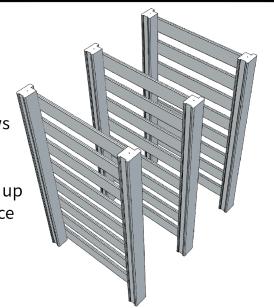

Northern Kentucky Cedar, LLC thanks you for your purchase! Deluxe Shoe Rack Assembly Instructions - MPN: CDSR3T24 & CDSR3T30

Your kit will include: (x2) Panels

(x3) Shelves

(x12) 2" Screws

Step 1: Stand shelves up on a flat surface equally apart.