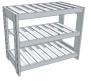

Northern Kentucky Cedar, LLC thanks you for your purchase! Deluxe Shoe Rack Assembly Instructions - MPN: CDSR3T24 & CDSR3T30

Your kit will include: (x2) Panels

(x3) Shelves

(x12) 2" Screws

Step 1: Stand shelves up on a flat surface equally apart.