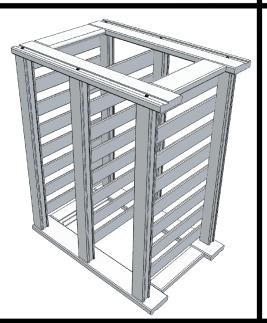

## Step 4:

Rest the rack on a flat surface. Level each shelf while tightening the screws.

Once level and tight, the unit is complete.