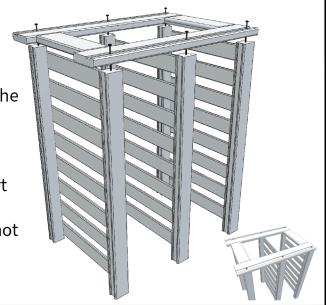

## Step 2:

Place a panel on top of the shelves. The bottom of the panel has a large gap and the channels are meant to be facing up.

Line up the holes and insert screws, hand-tight at first. Finish setting screws, but not all the way.

## Step 3: Rotate the rack and repeat step 2 for the other panel.