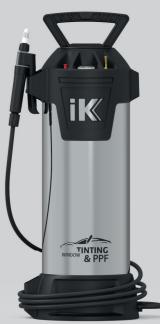

HEAVY DUTTY SPRAYER

**Paint Protection Film** Window Tinting Wrapping

## Adjustable conical nozzle and fan

Possibility of spraying from a straight jet to a cone kind of spraying with the adjustable conical nozzle. With the fan nozzle you get a finer spray.

**High quality INOX materials** Both, chamber and tank are made of INOX.

Spray with no fear of marking the bodywork.

## Spiral hose of 4 useful meters

The hose will be furled and so it won't be dragged on the ground.

Stable base with support for the feet

Place your feet on the base for a more comfortable manual pressurization of the tank. **SPARE PARTS** 