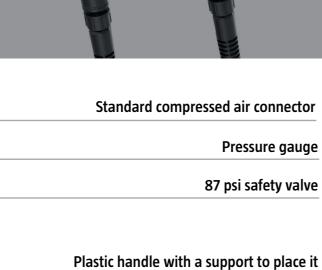

## Adjustable conical nozzle and fan

Possibility of spraying from a straight jet to a cone kind of spraying with the adjustable conical nozzle. With the fan nozzle you get a finer spray.

**High quality INOX materials** Both, chamber and tank are made of INOX.

## Spiral hose of 4 useful meters

The hose will be furled and so it won't be dragged on the ground.

Stable base with support for the feet

Place your feet on the base for a more comfortable manual pressurization of the tank. **SPARE PARTS** 