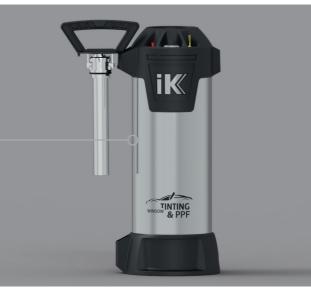

## Adjustable conical nozzle and fan

Possibility of spraying from a straight jet to a cone kind of spraying with the adjustable conical nozzle. With the fan nozzle you get a finer spray.

**High quality INOX materials** Both, chamber and tank are made of INOX.

## Spiral hose of 4 useful meters

The hose will be furled and so it won't be dragged on the ground.

Stable base with support for the feet

Place your feet on the base for a more comfortable manual pressurization of the tank. **SPARE PARTS** 