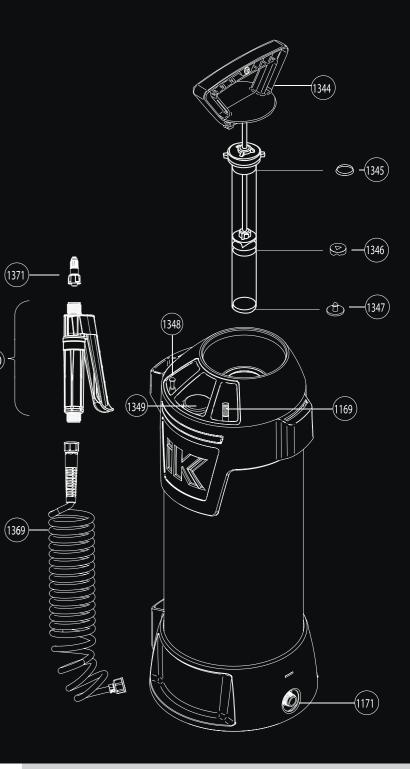

ER S. Coop. all rights reserved. The reproduction in whole or in part of the contents, text and/or images of this catalogue is strictly prohibited.

201607











## Adjustable conical nozzle and fan

Possibility of spraying from a straight jet to a cone kind of spraying with the adjustable conical nozzle. With the fan nozzle you get a finer spray.



**High quality INOX materials** Both, chamber and tank are made of INOX.



Spray with no fear of marking the bodywork.



## Spiral hose of 4 useful meters

The hose will be furled and so it won't be dragged on the ground.

Stable base with support for the feet

Place your feet on the base for a more comfortable manual pressurization of the tank. **SPARE PARTS** 



(1370)

## ACCESSORY

6 meter smooth hose available



REF: 83371836