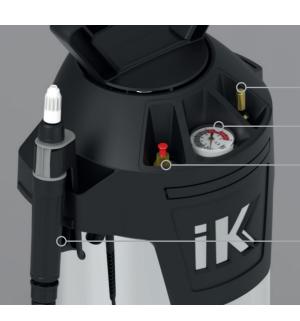

## Adjustable conical nozzle and fan

Possibility of spraying from a straight jet to a cone kind of spraying with the adjustable conical nozzle. With the fan nozzle you get a finer spray.

**High quality INOX materials** Both, chamber and tank are made of INOX.

## Spiral hose of 4 useful meters

The hose will be furled and so it won't be dragged on the ground.

Stable base with support for the feet

Place your feet on the base for a more comfortable manual pressurization of the tank. **SPARE PARTS** 