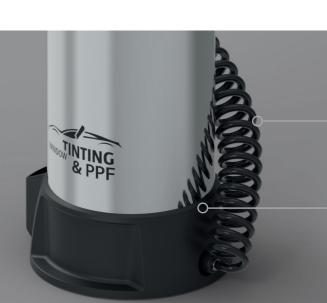

## Spiral hose of 4 useful meters

The hose will be furled and so it won't be dragged on the ground.

Stable base with support for the feet

Place your feet on the base for a more comfortable manual pressurization of the tank. **SPARE PARTS** 