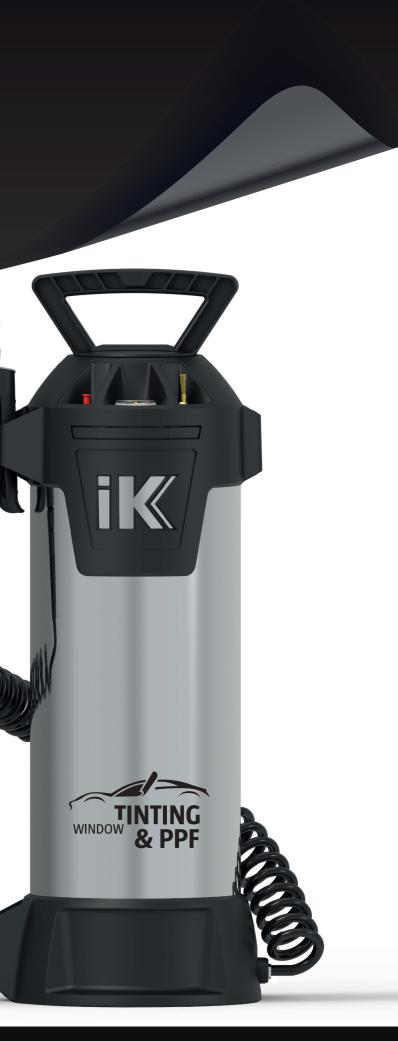

HEAVY DUTTY SPRAYER

**Paint Protection Film** Window Tinting Wrapping

## Adjustable conical nozzle and fan

Possibility of spraying from a straight jet to a cone kind of spraying with the adjustable conical nozzle. With the fan nozzle you get a finer spray.

**High quality INOX materials** Both, chamber and tank are made of INOX.

Spray with no fear of marking the bodywork.

## Spiral hose of 4 useful meters

The hose will be furled and so it won't be dragged on the ground.

Stable base with support for the feet

Place your feet on the base for a more comfortable manual pressurization of the tank. **SPARE PARTS** 