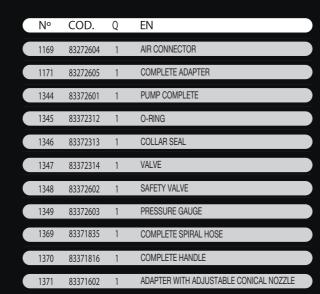

tion of the products shown in this catalogue without prior notice. © GOIZPER S. Coop. all rights reserved. The reproduction in whole or in part of the contents, text and/or images of this catalogue is strictly prohibited.

201607











## Adjustable conical nozzle and fan

Possibility of spraying from a straight jet to a cone kind of spraying with the adjustable conical nozzle. With the fan nozzle you get a finer spray.



**High quality INOX materials** Both, chamber and tank are made of INOX.



Spray with no fear of marking the bodywork.



## Spiral hose of 4 useful meters

The hose will be furled and so it won't be dragged on the ground.

Stable base with support for the feet

Place your feet on the base for a more comfortable manual pressurization of the tank. **SPARE PARTS** 



(1370)

## ACCESSORY

6 meter smooth hose available



REF: 83371836