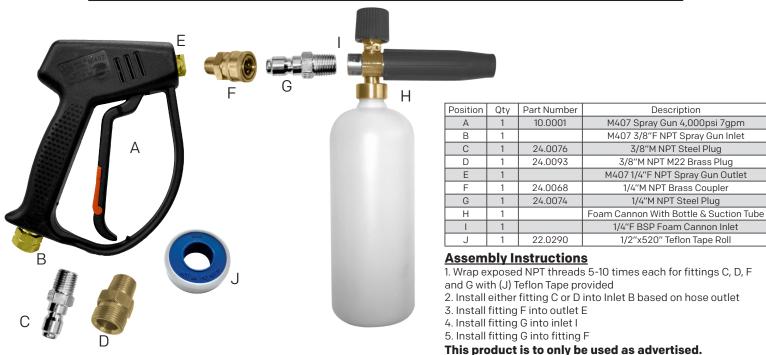

#### **Service**

Service must be done exclusively by skilled workers using only original Veloci replacement parts.

To correctly reassemble, follow the drawing listed in the exploded view in this manual.

#### **Further Instructions**

To correctly install, use, and service this product, carefully read and follow the instructions and warnings contained in this manual. Please ensure these instructions are included in the final user's manual of any machine in which the product is assembled.