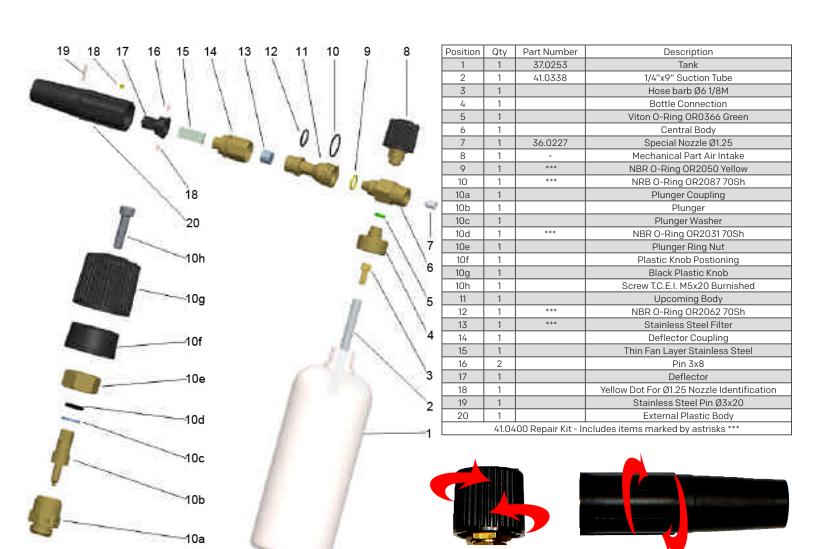

#### **Service**

Service must be done exclusively by skilled workers using only original Veloci replacement parts.

To correctly reassemble, follow the drawing listed in the exploded view in this manual.

# 14.5005 Snub Gun With Professional Foam Cannon - User's Manual

**Left For Less Chemical Draw** 

**Right For More Chemical Draw** 

Left For A Wider Spray Pattern

Right For A Narrower Spray Pattern