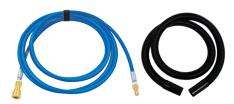

Hoses: 15-Foot Vacuum /

**Solution Hoses** 

**Power Cord:** (1) 25-Foot 12/3-Gauge Safety Power

Cord

Weight: 82 lbs.

Dimensions: 26"L x 17" W

x 35" H

### **ACCESSORIES**

15-Foot Vacuum and Solution Hoses 80-8011

CALL US TODAY IF YOU HAVE ANY QUESTIONS, OR WOULD LIKE TO PLACE AN ORDER!

SnS Auto Supply | Office (701) 997.2841 500 10th Street NE #210, West Fargo, ND 58078