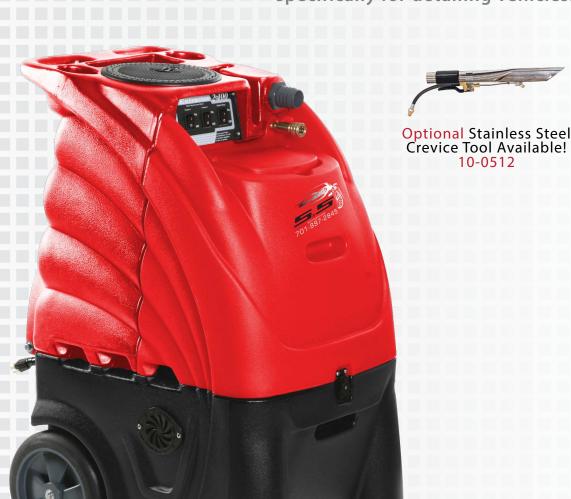

## A POWERFUL MACHINE FIT FOR DETAILING

Ideal for automobiles and great for rental units!

### 12-GALLON AUTOMOTIVE EXTRACTOR WITH HEAT

#### Model No. 100H6

The AirCross 6-gallon
Automotive Extractor is our
smaller machine, but still as
powerful as the 12-Gallon
model. 100 PSI pump, single
3-stage vacuum motor with
in-line heater.