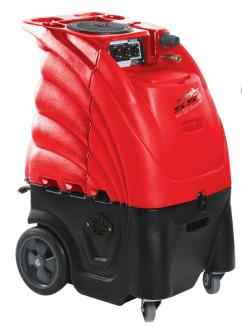

## A POWERFUL MACHINE FIT FOR DETAILING

Ideal for automobiles and great for rental units!

### 12-GALLON AUTOMOTIVE EXTRACTOR WITH HEAT

#### Model No. 100H6

The AirCross 6-gallon
Automotive Extractor is our
smaller machine, but still as
powerful as the 12-Gallon
model. 100 PSI pump, single
3-stage vacuum motor with
in-line heater.