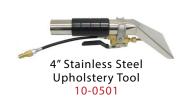

### **SEE THE BENEFITS**

of the SnS Auto Supply Automotive Line

Warranty: Lifetime warranty on body, 2-years on motor and pump, 1-year on all electrical components, 90-days on tools and accessories.

- · Fastest soil pick-up with high CFM airflow.
- A durable pump delivers heated extracting solution into the carpet. The powerful vacuum motors recover the spent solutions and soils.
- Waist-high controls on 12-Gallon Carpet Extractors prevent bending and stooping to operate the machine. The controls are recessed in the machine and stay protected during use, in transit or in storage.
- These heated units include an in-line heater that lets you extract with 200 degree Fahrenheit solution!
- Non-skid, non-marking 10-inch wheels on 6and 12-Gallon Extractors make stair climbing easy and do not scuff floors.
- The 6-Gallon Carpet Extractors include vacuum and solutions hoses and 4" Stainless Steel Hand Tool.