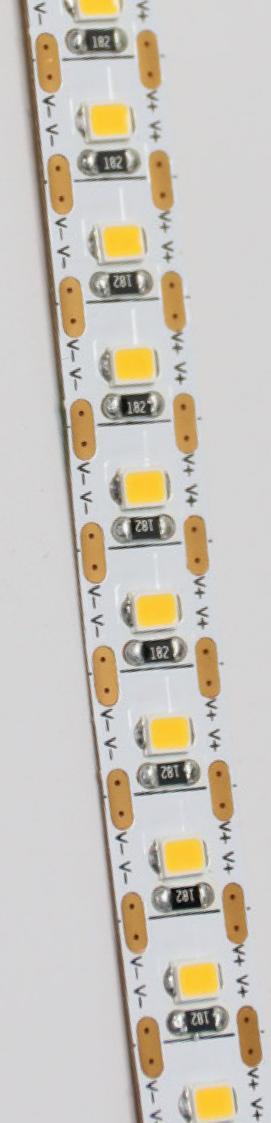

## **Introducing Dream....**

There is a reason we called this dream. We have all had a job where we are installing multiple small led lengths to one small space. WIR joinery in particular where 50mm cutting increments create noticeable dark spots. We dreamed of a strip that could be cut after ever chip to create the perfect size LED for your space. We here it is DREAM!