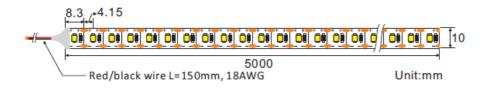

## dream.

Wattage 12W/M

**CRI/Ra** 90+

IP Rating IP20

Leds 120leds/M

Lumens 964lm/M

Voltage 24v DC

## **Performance:**

Wattage 12W/M CCT 3000K CRI 90+ IP Rating IP20 Lumens 964lm/M

Lifetime 50,000 hours

Warranty 3 Year