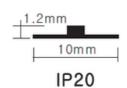

## dream.

Wattage 12W/M

**CRI/Ra** 90+

IP Rating IP20

Leds 120leds/M

Lumens 964lm/M

Voltage 24v DC

## **Performance:**

Wattage 12W/M CCT 3000K CRI 90+ IP Rating IP20 Lumens 964lm/M

Lifetime 50,000 hours

Warranty 3 Year