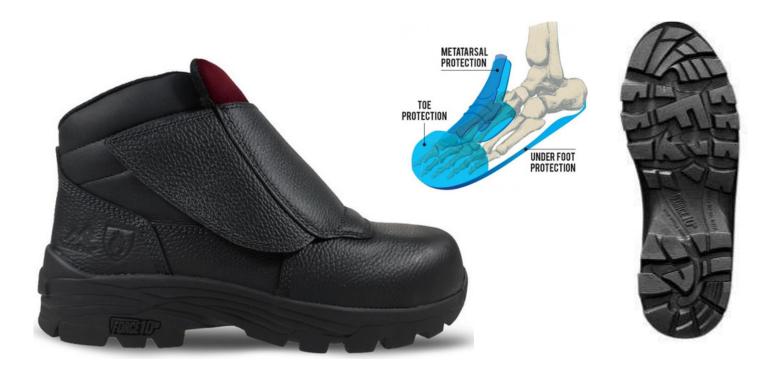

100% NON-METALLIC, WITH PROTECTIVE TOECAP, MIDSOLE AND METATARSAL GUARD, METAWELD IS A WELDING LACE FREE METATARSAL BOOT DEVELOPED WITH SPECIALIST DURABILITY MATERIALS THAT ARE CREATED TO WITHSTAND MOLTEN SPARKS GENERATED WHILE WELDING, INCLUDING FORCE10® COMPONENTS, FR LEATHER, R-TEN™ FR STITCHING AND ACTIV-STEP SUSTAINABLE BIO FOOTBED.

## STYLE CODE: RF5005 METAWELD WELDERS BOOT, C/W METATARSAL GUARD

- Flame retardant full grain black leather stitched with R-Ten<sup>™</sup> FR thread.
- Protective fibreglass toecap, composite anti-penetration flexi-midsole.
- Impact Shield<sup>™</sup> metatarsal guard.
- Moisture-wicking sustainable rPET breathable mesh fabric lining.
- Scuff Cap and Outsole.
- FORCE10® solid nitrile rubber outsole tested for abrasion, heat, and cold performance levels.
- Activ-Step<sup>™</sup> Sustainable Bio footbed.
- SIZES UK 3 –14.
- Colour Black/Red.
- EN ISO 20349-2:2017 S3S HI CI M HRO SR Wg.