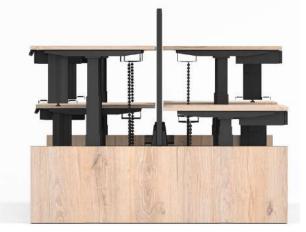

# **BENCH - MODULAR**

## **BENCH - MODULAR**

#### Height & Width

Add 30mm to each additional bench frame with the bench connector beam

SIZES