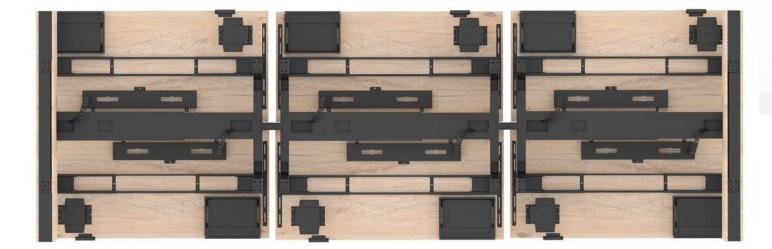

# **BENCH - MODULAR**

## **BENCH - MODULAR**

#### Height & Width

Add 30mm to each additional bench frame with the bench connector beam

SIZES