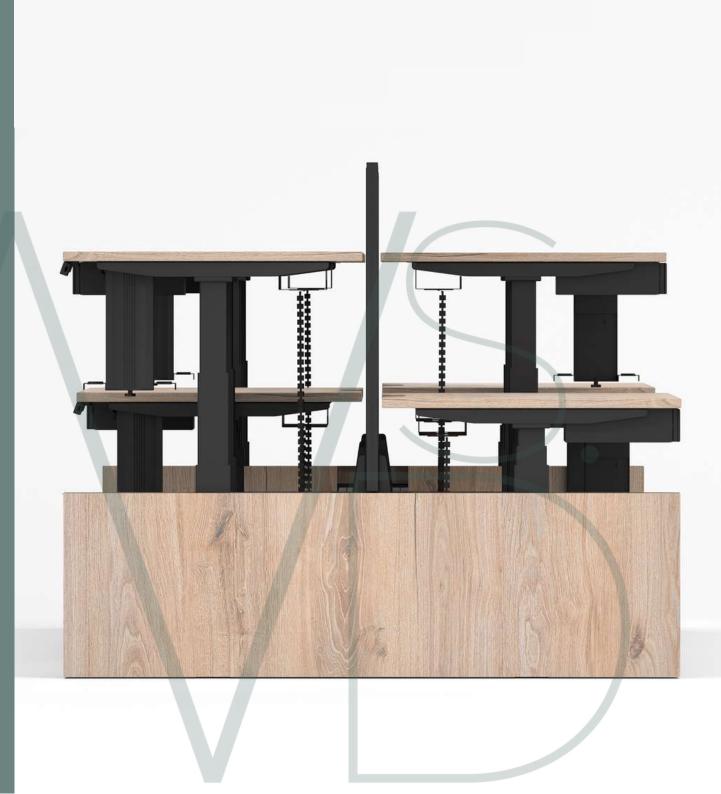

# **BENCH - MODULAR**

## BENCH

For cable management, we recommend two Cable Trays and two Cable Spines. When creating a modular unit, one connector beam per join.

Desk Screen

ONS

PTI

Cable Tray x2

Cable Spine x2

Drawers x2

Bench Connector Beam