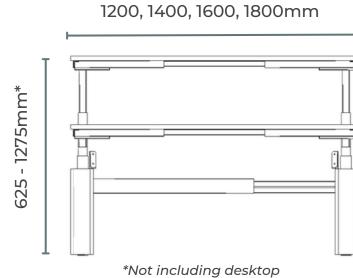

## **BENCH - MODULAR**

#### Height & Width

Add 30mm to each additional bench frame with the bench connector beam

SIZES