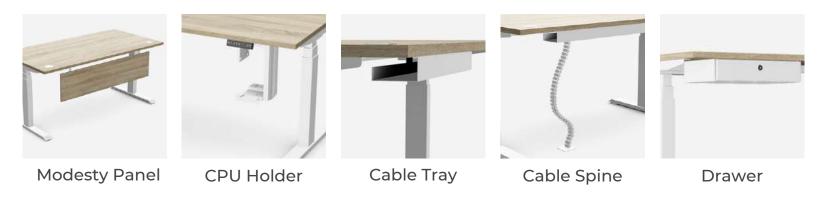

## BENCH

For cable management, we recommend two Cable Trays and two Cable Spines. When creating a modular unit, one connector beam per join.

Desk Screen

ONS

PTI

Cable Tray x2

Cable Spine x2

Drawers x2