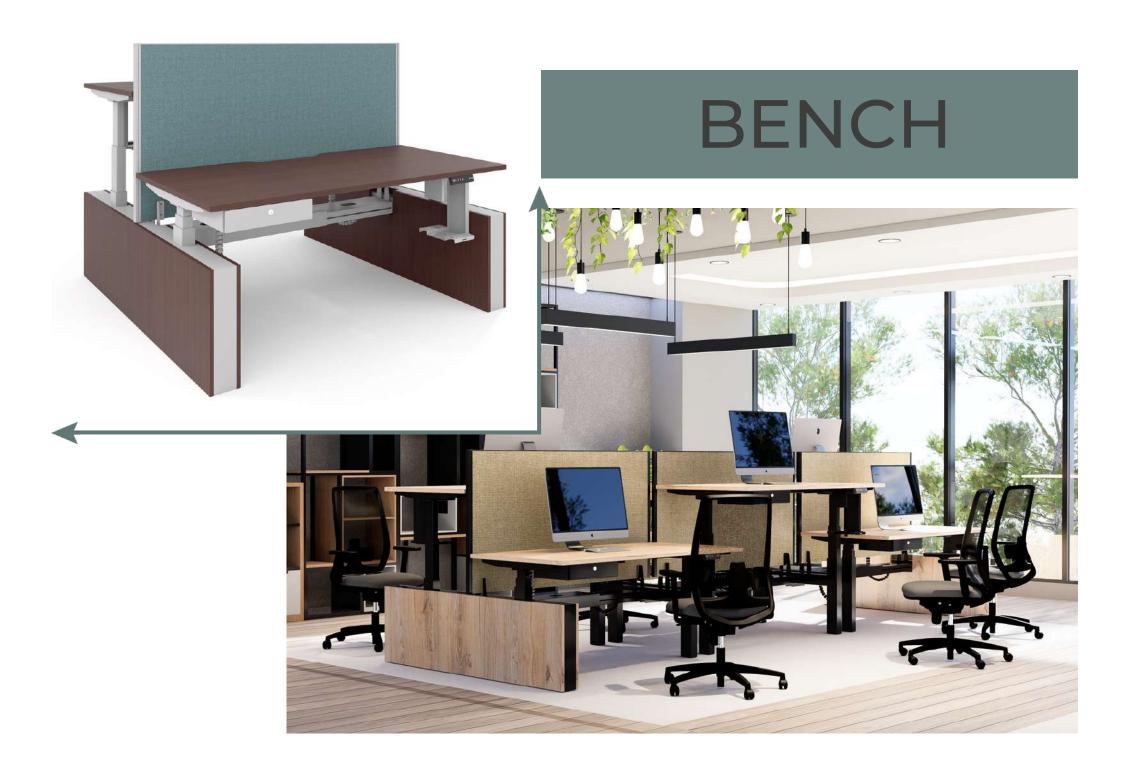

# BENCH

Max Speed: 40mm/s Anti-collision Type: Gyroscope Lifting Capacity: 80kg

ELS

ž

## BENCH

For cable management, we recommend two Cable Trays and two Cable Spines. When creating a modular unit, one connector beam per join.

Desk Screen

ONS

PTI

Cable Tray x2

Cable Spine x2

Drawers x2