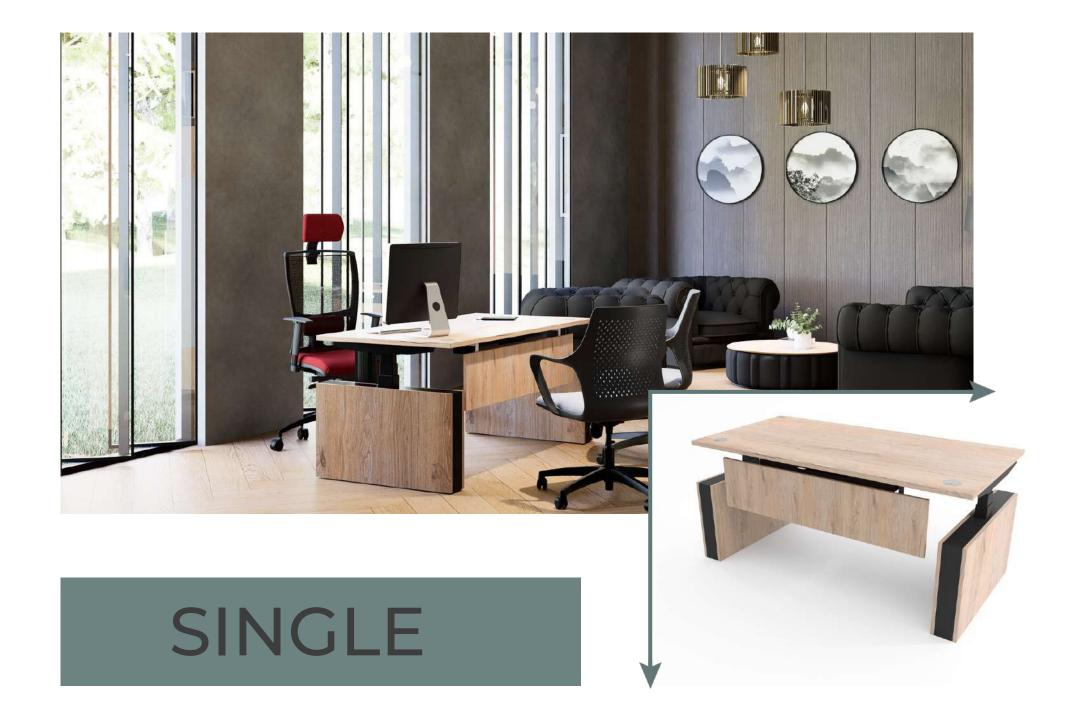

# SINGLE

# SINGLE

For cable management, we recommend our Cable Tray and Cable Spine.