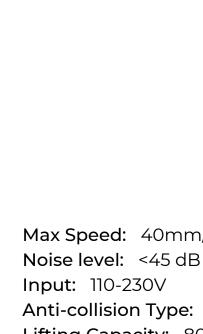

# BENCH

Max Speed: 40mm/s Anti-collision Type: Gyroscope Lifting Capacity: 80kg

ELS

ž