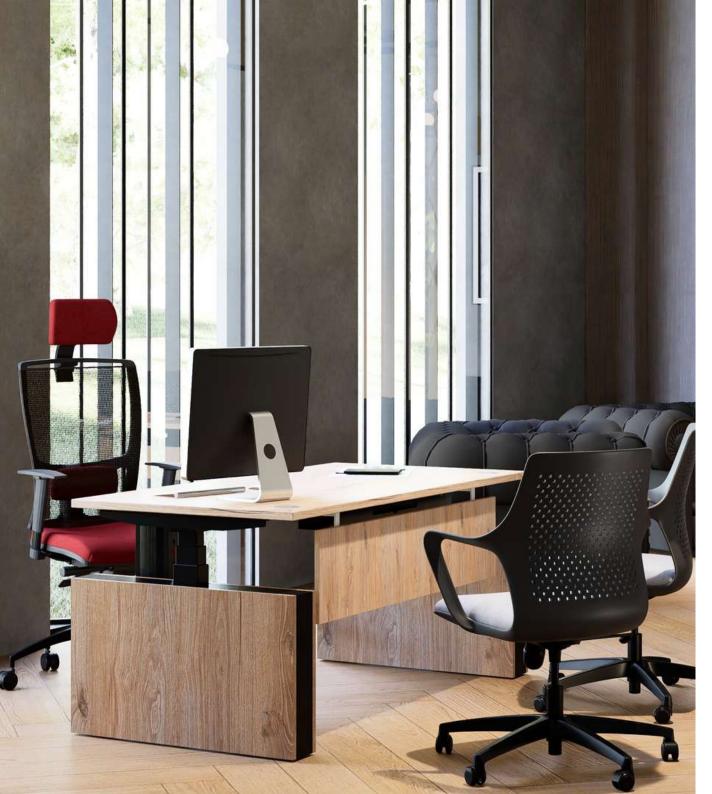

# WHY USE LEVO+ ADJUSTABLE DESKS?

#### Heart Health

Improve blood circulation and lower your risk of heart disease

#### Back Pain

Improve posture and reduce back pain while engaging key muscle groups

#### Energy Levels

Health

Boost your productivity by increasing your energy levels

Kick start your metabolism and burn calories throughout the day

#### Blood Sugar

Lower blood sugar levels and risk of type 2 diabetes