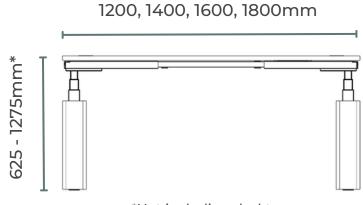

# SINGLE

#### Height & Width

#### Depth

800mm

\*Not including desktop

BENCH

SIZES