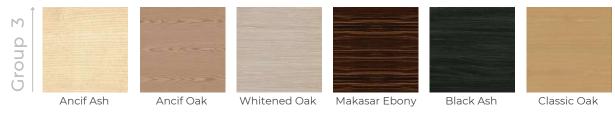

# **TOP FINISHES**

#### Melamine

A durable material, typically used for most desks. Resistance to scratches and abrasion. Easy to clean.

#### Veneer

A more authentic finish using a real wood layer. Wood grain can differ from board to board. Protection required from scratches and stains.

# FRAME FINISHES

FINISHES