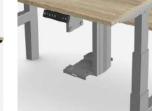

he day



#### Blood Sugar

Lower blood sugar levels and risk of type 2 diabetes





# SINGLE

# BENCH

Max Speed: 40mm/s Anti-collision Type: Gyroscope Lifting Capacity: 80kg



ELS

ž







# 





# **BENCH - MODULAR**

# **TOP FINISHES**

#### Melamine

A durable material, typically used for most desks. Resistance to scratches and abrasion. Easy to clean.



#### Veneer

A more authentic finish using a real wood layer. Wood grain can differ from board to board. Protection required from scratches and stains.



# FRAME FINISHES



FINISHES

# SINGLE

For cable management, we recommend our Cable Tray and Cable Spine.



## BENCH

For cable management, we recommend two Cable Trays and two Cable Spines. When creating a modular unit, one connector beam per join.



Desk Screen

ONS

PTI





Cable Tray x2



Cable Spine x2

Drawers x2



Bench Connector Beam

## DESKTOPS

We recommend portals for single desks and scallops for bench desks.



# SINGLE

#### Height & Width

#### Depth

800mm



\*Not including desktop

BENCH

SIZES

### Height & Width



Depth



\*Does not include screen gap

## **BENCH - MODULAR**

#### Height & Width



Add 30mm to each additional bench frame with the bench connector beam

SIZES

# WORK SCALE. DESIGN

Unit A, 82 James Carter Road, Mildenhall Industrial Estate Suffolk IP28 7DE United Kingdom sales@workscale.design

workscale.design



0044 20 8068 8098