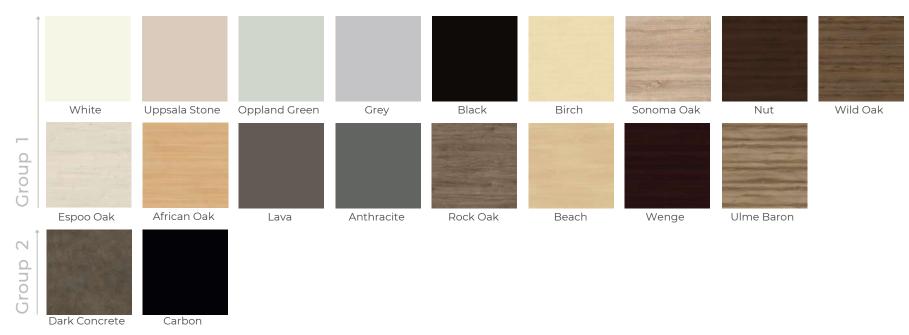

# **TOP FINISHES**

#### Melamine

A durable material, typically used for most desks. Resistance to scratches and abrasion. Easy to clean.

#### Veneer

A more authentic finish using a real wood layer. Wood grain can differ from board to board. Protection required from scratches and stains.

# FRAME FINISHES

FINISHES