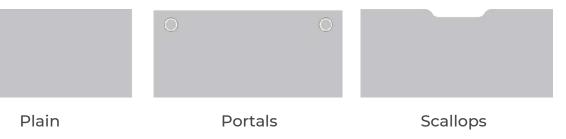

## DESKTOPS

We recommend portals for single desks and scallops for bench desks.