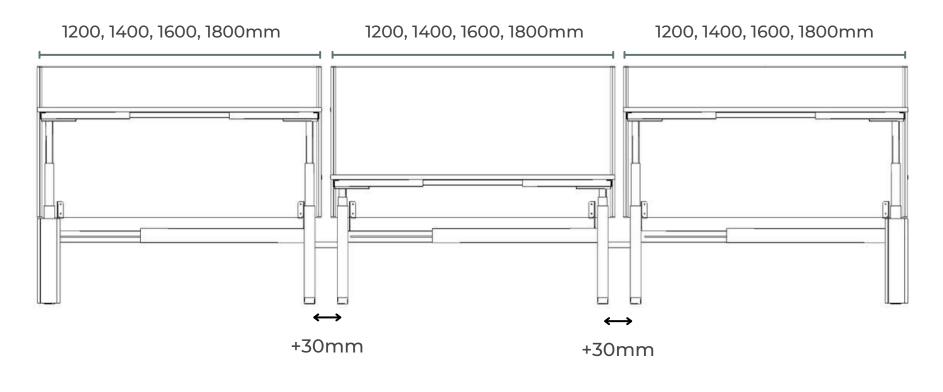

## **BENCH - MODULAR**

#### Height & Width

Add 30mm to each additional bench frame with the bench connector beam

SIZES