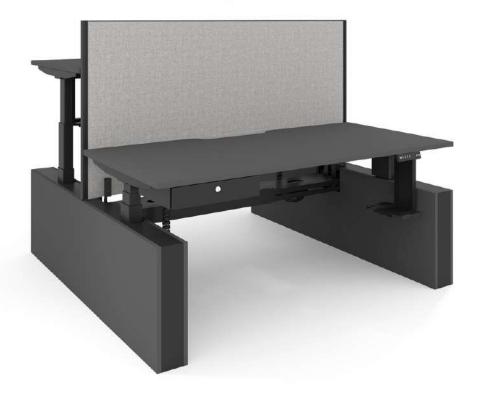

# BENCH

Max Speed: 40mm/s Anti-collision Type: Gyroscope Lifting Capacity: 80kg

ELS

ž

# **BENCH - MODULAR**