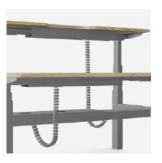

## BENCH

For cable management, we recommend two Cable Trays and two Cable Spines. When creating a modular unit, one connector beam per join.

Desk Screen

ONS

PTI

Cable Tray x2

Cable Spine x2

Drawers x2