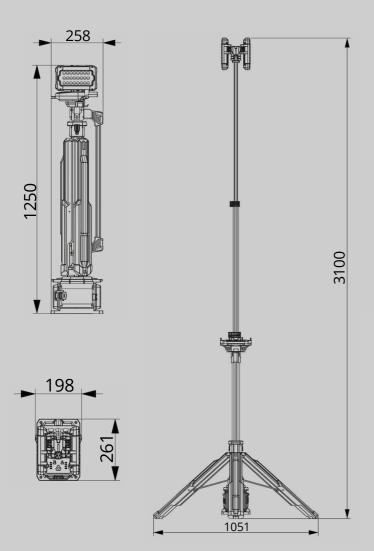

es



Mining



Railway

# Designed for single-person operation

Easy to grip and move, weight 8.2 kg excluding battery pack.



<u>1.2</u>5m

## Specifications

## TL-300

| Height         | 1.25m-3.1m                              |
|----------------|-----------------------------------------|
| Weight         | 8.2KG (Fitting only)                    |
| Power Supply   | D24 series battery pack / AC 100-277V   |
| Lumens         | 0-14000Lm                               |
| Run Times      | >13h10mins (Standard mode, D24-100 x 2) |
| IP Grade       | IP66                                    |
| Output(USB)    | 5V 2A                                   |
| Operating Temp | -10°C-50°C                              |
|                |                                         |



## Size (mm)



### Package

| Model                     | TL-300         |
|---------------------------|----------------|
| Size of Carton            | 1350x280x390mm |
| Gross Weight<br>of Carton | 11.5KG         |
| PC S/Carton               | 1              |



Power-2Go Unit C, Buckshaw Link, Ordnance Road, Chorley, Lancashire PR7 7E Tel 01934 900471 Web: www.power-2Go.com Email: info@Power-2Go.com