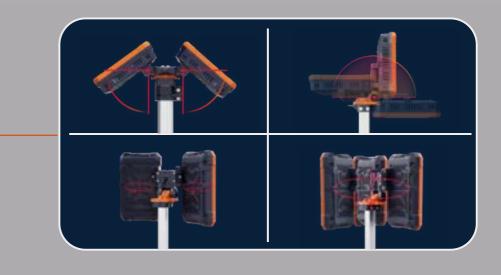

# power

Mid-reach Compact Portable Rechargeable / Mains

÷

**Lighting Tower** 

# Portable Site Light

## TALL, BRIGHT & STABLE

Expanding or retracting requires just two steps and can be completed in 10 seconds.



## DESIGN HIDDEN IN THE DETAILS





### USB Output

Dual rainproof USB outputs for charging two devices at once, rain or shine.

#### Phone Stand

Con rue working while charging, the hook here can serve as a phone stand.



#### Stepless Dimming

Plug the driver into the rainproof port to unlock maximum brightness and stepless dimming.

## LOWER CENTER OF GRAVITY, GREATER STABILITY.

Ultra-low center of gravity combined with extended legs effortlessly handles strong winds and steep slopes.



Ultra-low center of gravity greatly increases the stability of the lamp



Battery compartment fits two replaceable battery packs.

# High light efficiency illuminating a wider space

Equipped with high-brightness LED light source and high-quality optical lens system





Construction



Infrastructure



Emergency



Sport



Maint