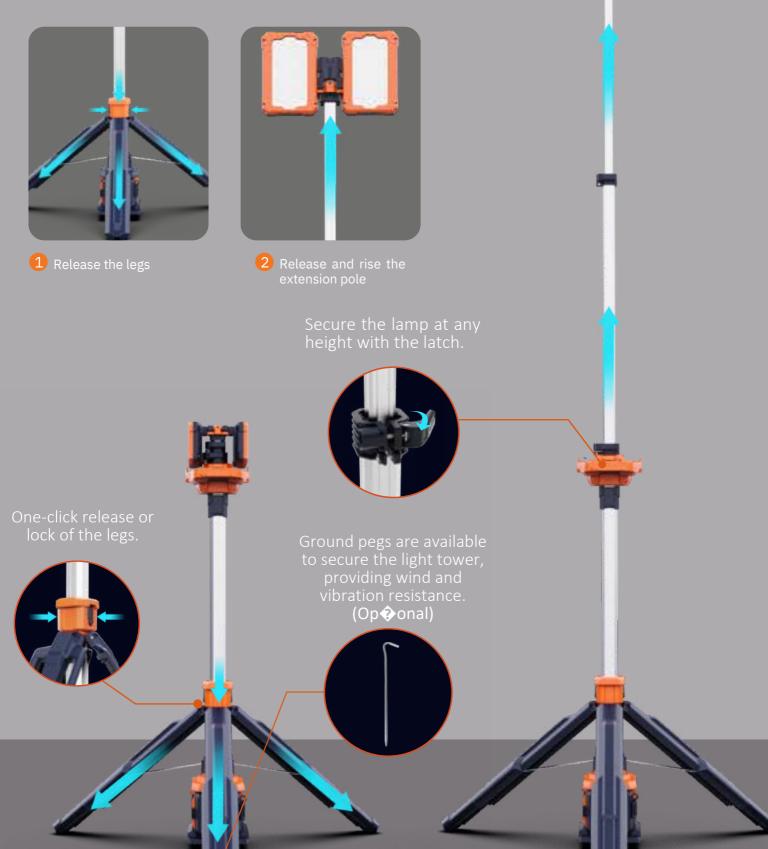

## TALL, BRIGHT & STABLE

Expanding or retracting requires just two steps and can be completed in 10 seconds.

## LOWER CENTER OF GRAVITY, GREATER STABILITY.

Ultra-low center of gravity combined with extended legs effortlessly handles strong winds and steep slopes.

Ultra-low center of gravity greatly increases the stability of the lamp