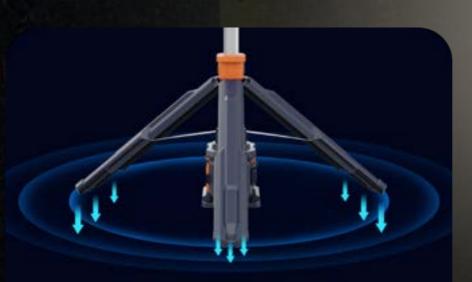

## LOWER CENTER OF GRAVITY, GREATER STABILITY.

Ultra-low center of gravity combined with extended legs effortlessly handles strong winds and steep slopes.

Ultra-low center of gravity greatly increases the stability of the lamp