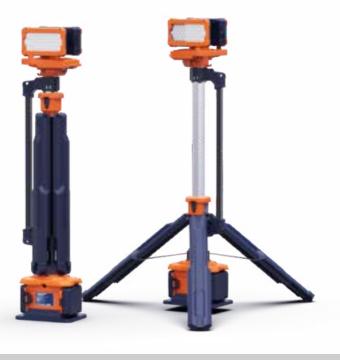

## TALL, BRIGHT & STABLE

Expanding or retracting requires just two steps and can be completed in 10 seconds.

## LOWER CENTER OF GRAVITY, GREATER STABILITY.

Ultra-low center of gravity combined with extended legs effortlessly handles strong winds and steep slopes.

Ultra-low center of gravity greatly increases the stability of the lamp

# Designed for single-person operation

Easy to grip and move, weight 8.2 kg excluding battery pack.

<u>1.2</u>5m