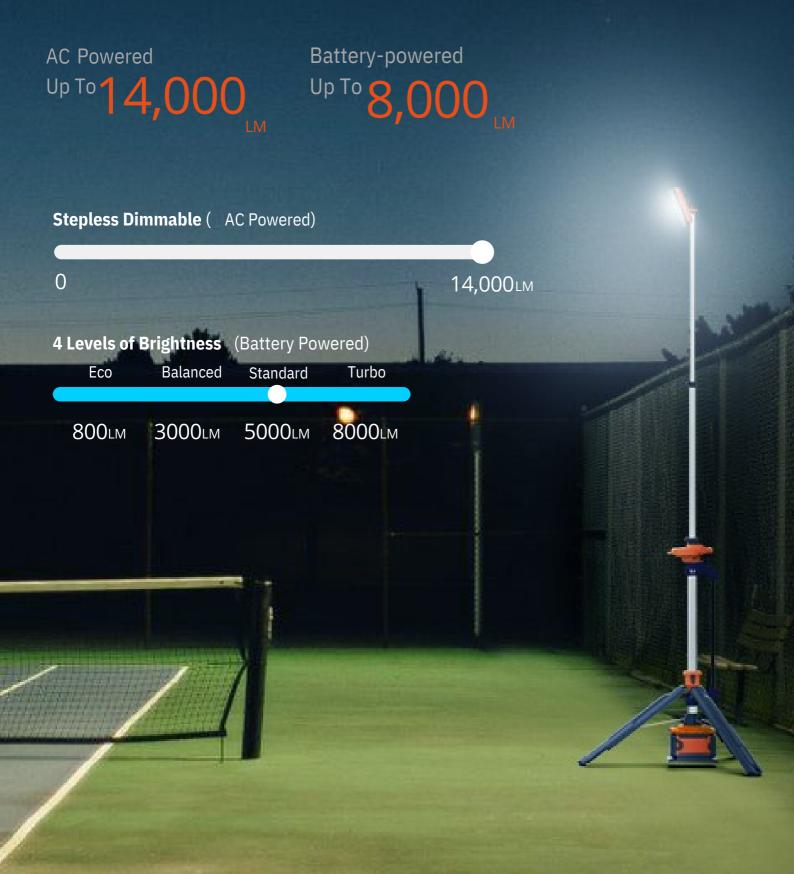

#### Stepless Dimming

Plug the driver into the rainproof port to unlock maximum brightness and stepless dimming.

## TL-300

| Height         | 1.25m-3.1m                              |
|----------------|-----------------------------------------|
| Weight         | 8.2KG (Fitting only)                    |
| Power Supply   | D24 series battery pack / AC 100-277V   |
| Lumens         | 0-14000Lm                               |
| Run Times      | >13h10mins (Standard mode, D24-100 x 2) |
| IP Grade       | IP66                                    |
| Output(USB)    | 5V 2A                                   |
| Operating Temp | -10°C-50°C                              |
|                |                                         |