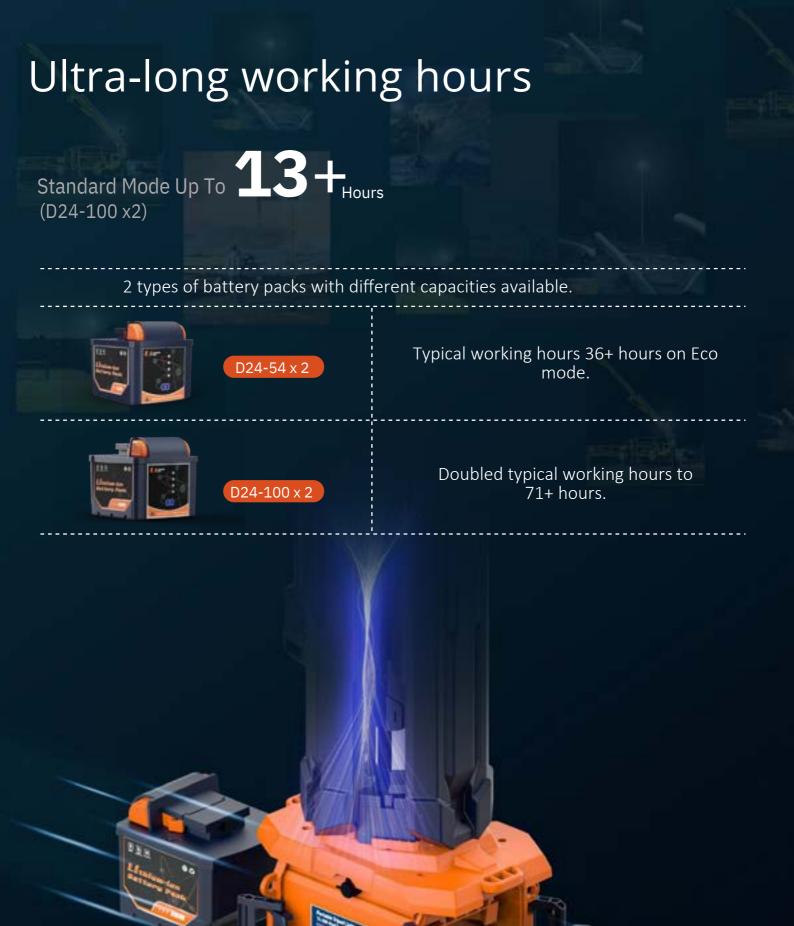

## TL-300

| Height         | 1.25m-3.1m                              |
|----------------|-----------------------------------------|
| Weight         | 8.2KG (Fitting only)                    |
| Power Supply   | D24 series battery pack / AC 100-277V   |
| Lumens         | 0-14000Lm                               |
| Run Times      | >13h10mins (Standard mode, D24-100 x 2) |
| IP Grade       | IP66                                    |
| Output(USB)    | 5V 2A                                   |
| Operating Temp | -10°C-50°C                              |
|                |                                         |