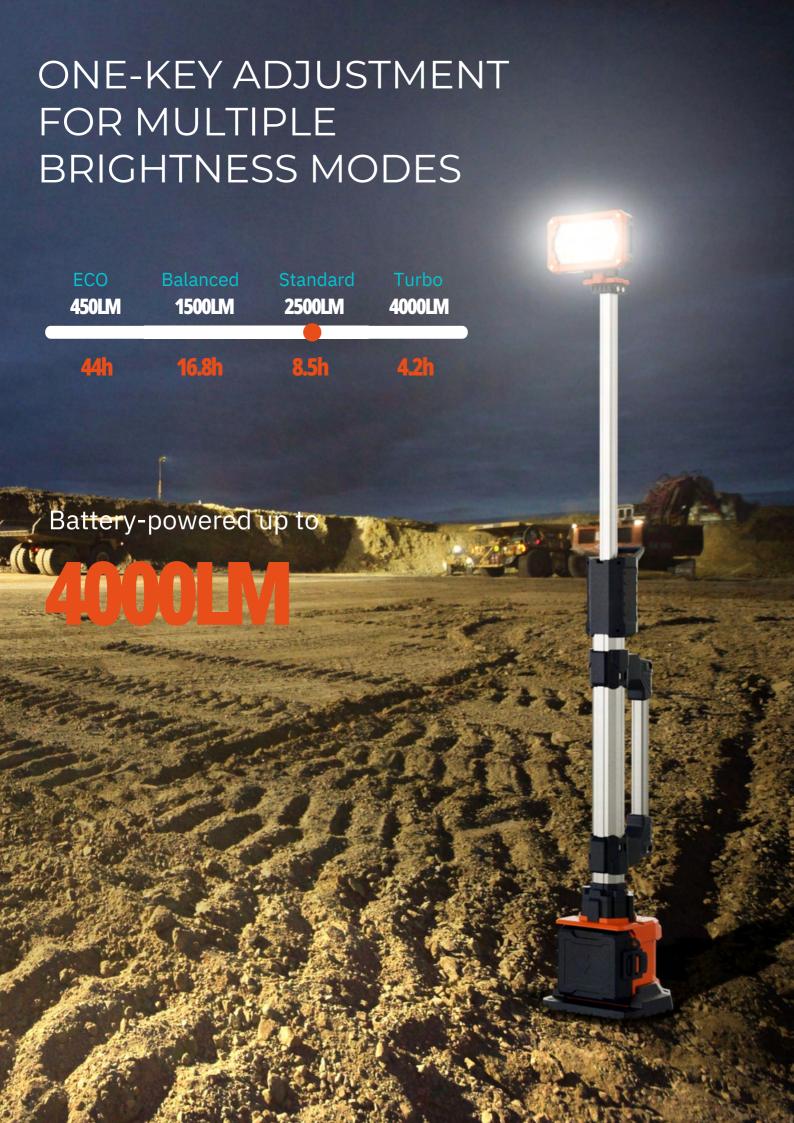

### **Ultra-long Working Hours**

(D24-100)

2 types of bttery packs with different capacities are available.

D24-54

Typical working hours 22+ hours in Eco mode.

D24-100

Typical working hours up to 44 hours in Eco mode

#### TL-100

| Height       | 0.9m-1.4m                         |
|--------------|-----------------------------------|
| Weight       | 2.9kg                             |
| Power Supply | D24 series battery pack           |
| Lumens       | 0-4,000Lm                         |
| Run Times    | >8 hours (Standard mode, D24-100) |
| IP Grade     | IP66                              |