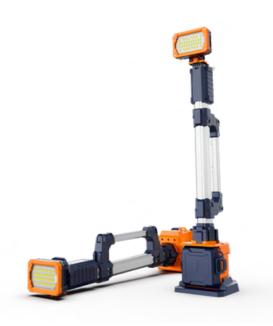

# LIGHT HEAD FREELY ADJUSTABLE

Built-in damping enables tool-free light head adjustment with a finely-tuned, perfect tactile feel.

## LIGHTEST WEIGHT 1.4M LIGHT TOWER

Super light-weight, with a handgrip for ease of use and handling