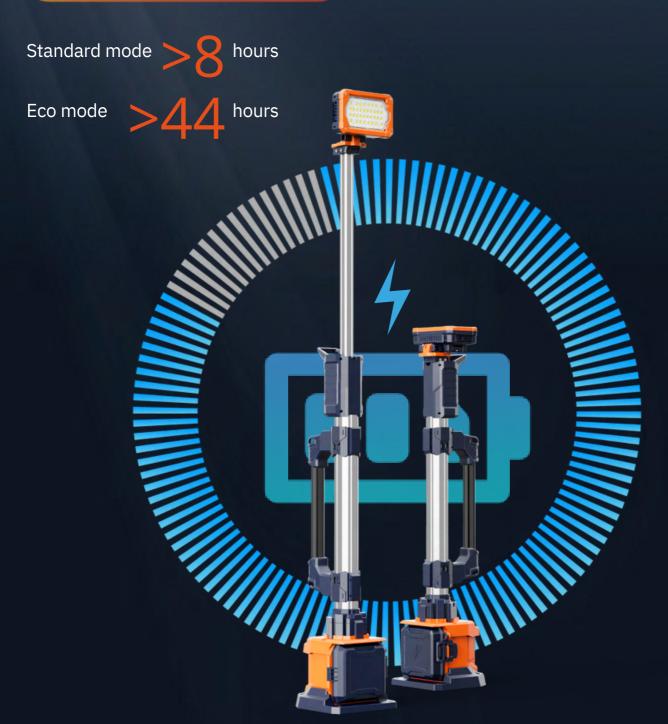

### **Ultra-long Working Hours**

(D24-100)

2 types of bttery packs with different capacities are available.

D24-54

Typical working hours 22+ hours in Eco mode.

D24-100

Typical working hours up to 44 hours in Eco mode