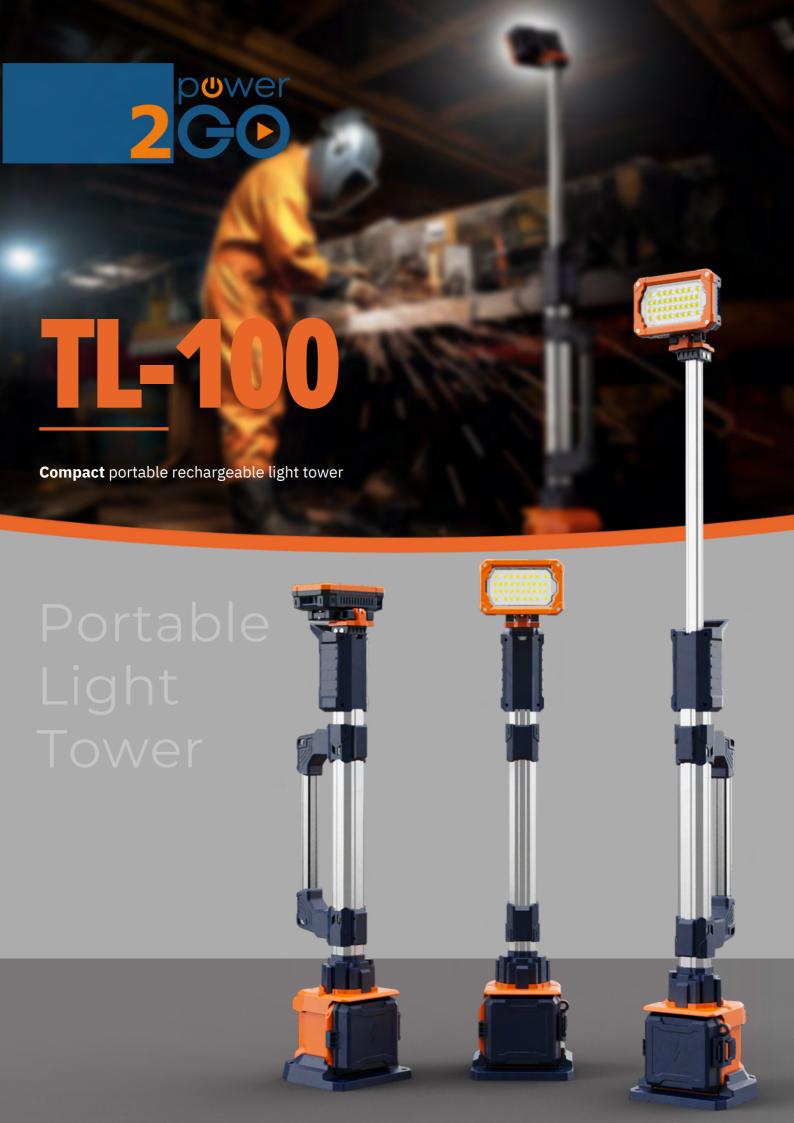

World's lightest portable light tower, one second operation.

## LIGHTEST WEIGHT 1.4M LIGHT TOWER

Super light-weight, with a handgrip for ease of use and handling

## One person operation