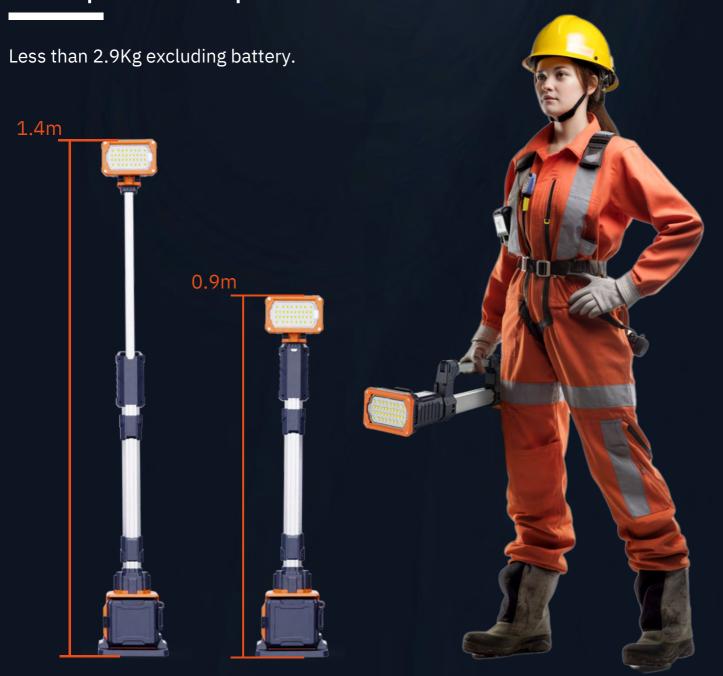

## LIGHTEST WEIGHT 1.4M LIGHT TOWER

Super light-weight, with a handgrip for ease of use and handling

#### TL-100

| Height       | 0.9m-1.4m                         |
|--------------|-----------------------------------|
| Weight       | 2.9kg                             |
| Power Supply | D24 series battery pack           |
| Lumens       | 0-4,000Lm                         |
| Run Times    | >8 hours (Standard mode, D24-100) |
| IP Grade     | IP66                              |