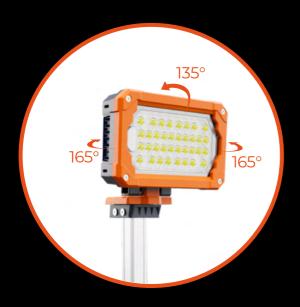

# LIGHT HEAD FREELY ADJUSTABLE

Built-in damping enables tool-free light head adjustment with a finely-tuned, perfect tactile feel.