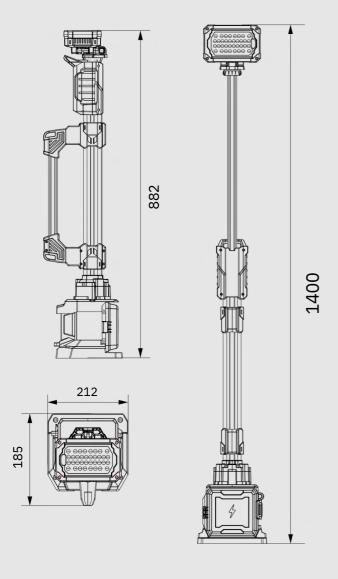

## LIGHTEST WEIGHT 1.4M LIGHT TOWER

Super light-weight, with a handgrip for ease of use and handling

#### TL-100

| Height       | 0.9m-1.4m                         |
|--------------|-----------------------------------|
| Weight       | 2.9kg                             |
| Power Supply | D24 series battery pack           |
| Lumens       | 0-4,000Lm                         |
| Run Times    | >8 hours (Standard mode, D24-100) |
| IP Grade     | IP66                              |

#### Size (mm)