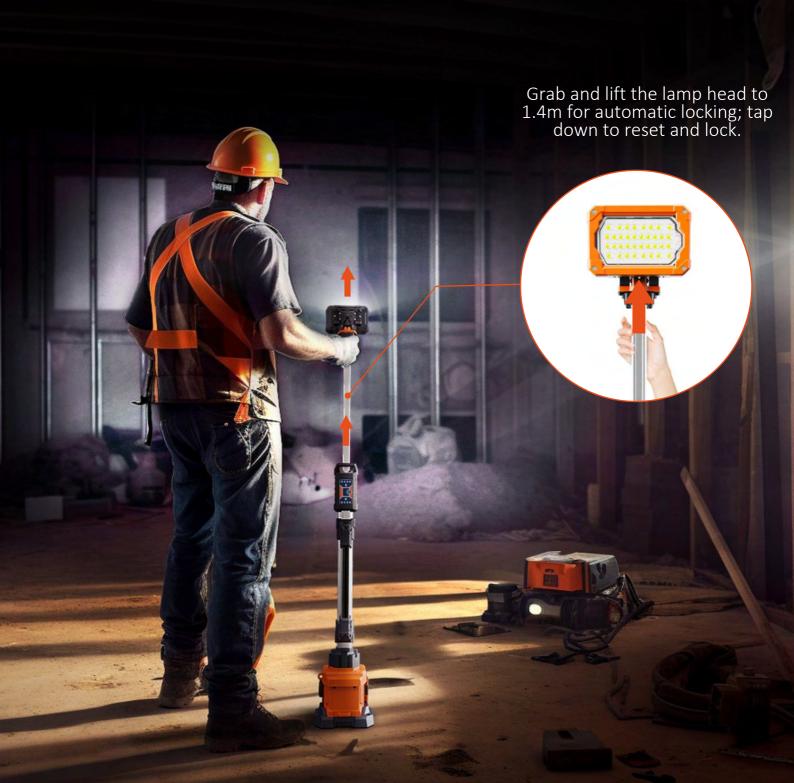

# LIGHT HEAD FREELY ADJUSTABLE

Built-in damping enables tool-free light head adjustment with a finely-tuned, perfect tactile feel.

## One person operation