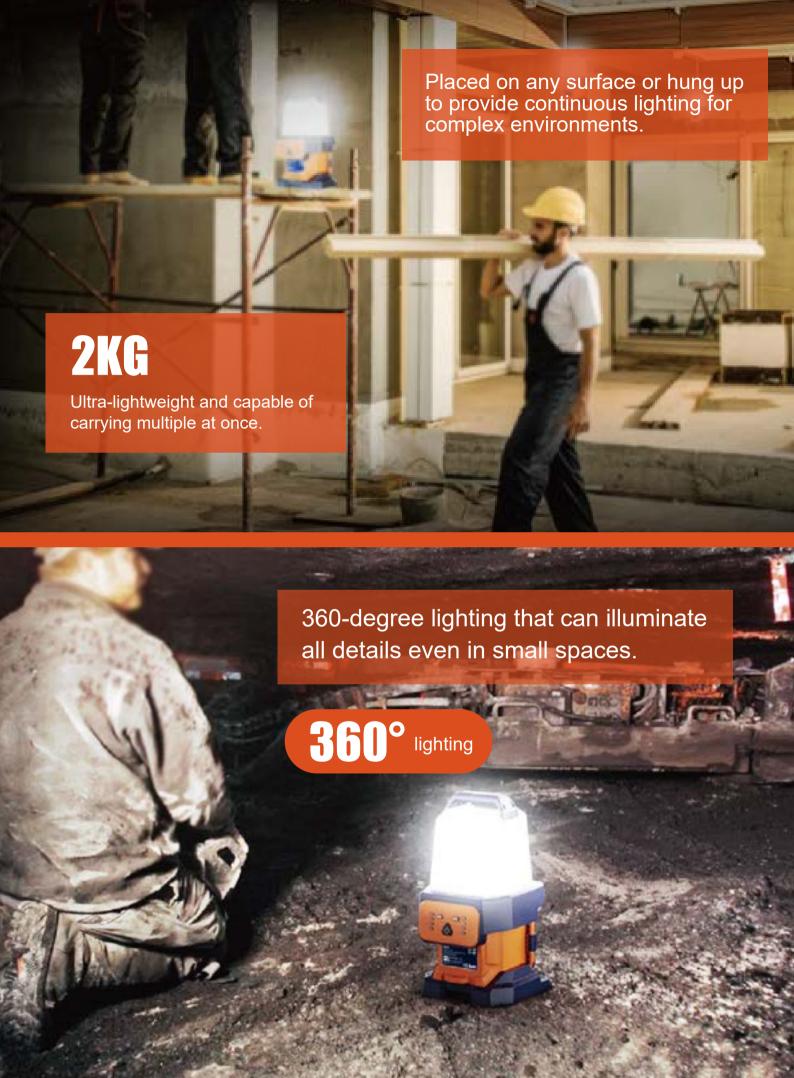

## **Application**

#### PS-200

| Weight           | 2.0kg (Fitting only)              |  |
|------------------|-----------------------------------|--|
| Power Supply     | Battery                           |  |
| Lumens           | 0 - 6,000Lm                       |  |
| Run Times        | >8 hours (Standard mode, D24-100) |  |
| IP Grade         | IP66                              |  |
| Battery System   | D24 Series                        |  |
| Working Temp.    | -10℃~50℃                          |  |
| Working Humidity | 1~98%                             |  |
|                  |                                   |  |