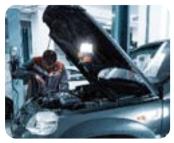

Portable Site Light

PS-200

Deployable portable lighting in one bespoke robust package.





## **Application**

















# **Ultra-long Endurance**

Standard Mode Up To 8+ Hours (D24-100)

Various working modes.













### **Specifications**

#### PS-200

| Weight           | 2.0kg (Fitting only)              |  |
|------------------|-----------------------------------|--|
| Power Supply     | Battery                           |  |
| Lumens           | 0 - 6,000Lm                       |  |
| Run Times        | >8 hours (Standard mode, D24-100) |  |
| IP Grade         | IP66                              |  |
| Battery System   | D24 Series                        |  |
| Working Temp.    | -10℃~50℃                          |  |
| Working Humidity | 1~98%                             |  |
|                  |                                   |  |

### Size (mm)





## Package

| Modle  | Size of Cart