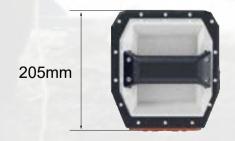

## **Application**

















# **Ultra-long Endurance**

Standard Mode Up To 8+ Hours (D24-100)

Various working modes.













### **Specifications**

#### PS-200

| Weight           | 2.0kg (Fitting only)              |  |
|------------------|-----------------------------------|--|
| Power Supply     | Battery                           |  |
| Lumens           | 0 - 6,000Lm                       |  |
| Run Times        | >8 hours (Standard mode, D24-100) |  |
| IP Grade         | IP66                              |  |
| Battery System   | D24 Series                        |  |
| Working Temp.    | -10℃~50℃                          |  |
| Working Humidity | 1~98%                             |  |
|                  |                                   |  |

### Size (mm)





## Package

| Modle  | Size of Carton | Gross Weight<br>of Carton | PCS/Carton |
|--------|----------------|---------------------------|------------|
| PS-200 | 220x240x500mm  | 2.3KG±5%                  | 1          |