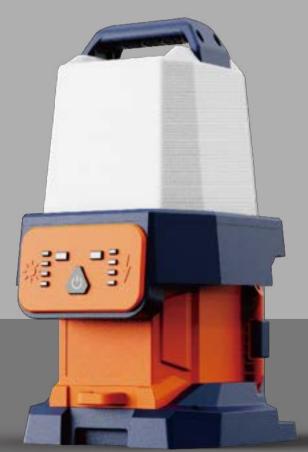

Portable Site Light

PS-200

Deployable portable lighting in one bespoke robust package.

#### PS-200

| Weight           | 2.0kg (Fitting only)              |  |
|------------------|-----------------------------------|--|
| Power Supply     | Battery                           |  |
| Lumens           | 0 - 6,000Lm                       |  |
| Run Times        | >8 hours (Standard mode, D24-100) |  |
| IP Grade         | IP66                              |  |
| Battery System   | D24 Series                        |  |
| Working Temp.    | -10℃~50℃                          |  |
| Working Humidity | 1~98%                             |  |
|                  |                                   |  |