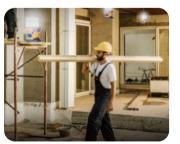

Portable Site Light

PS-200

Deployable portable lighting in one bespoke robust package.





## **Application**

















# **Ultra-long Endurance**

Standard Mode Up To 8+ Hours (D24-100)

Various working modes.













### **Specifications**

#### PS-200

| Weight           | 2.0kg (Fitting only)              |  |
|------------------|-----------------------------------|--|
| Power Supply     | Battery                           |  |
| Lumens           | 0 - 6,000Lm                       |  |
| Run Times        | >8 hours (Standard mode, D24-100) |  |
| IP Grade         | IP66                              |  |
| Battery System   | D24 Series                        |  |
| Working Temp.    | -10℃~50℃                          |  |
| Working Humidity | 1~98%                             |  |
|                  |                                   |  |

### Size (mm)





## Package

| Modle  | Size o