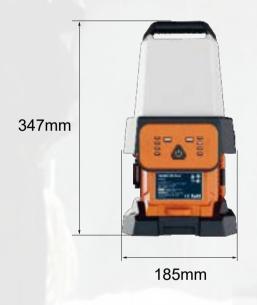

.





## **Application**

















# **Ultra-long Endurance**

Standard Mode Up To 8+ Hours (D24-100)

Various working modes.













### **Specifications**

#### PS-200

| Weight           | 2.0kg (Fitting only)              |  |
|------------------|-----------------------------------|--|
| Power Supply     | Battery                           |  |
| Lumens           | 0 - 6,000Lm                       |  |
| Run Times        | >8 hours (Standard mode, D24-100) |  |
| IP Grade         | IP66                              |  |
| Battery System   | D24 Series                        |  |
| Working Temp.    | -10℃~50℃                          |  |
| Working Humidity | 1~98%                             |  |
|                  |                                   |  |

### Size (mm)





## Package

| Modle  | Size of Carton | Gross Weight<br>of Carton | PCS/Carton |
|--------|----------------|---------------------------|------------|
| PS-200 | 220x240x500mm  | 2.3KG±5%                  | 1          |