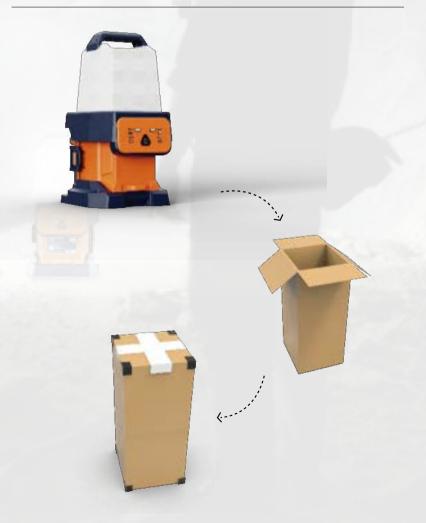

## Package

| Modle  | Size of Carton | Gross Weight<br>of Carton | PCS/Carton |
|--------|----------------|---------------------------|------------|
| PS-200 | 220x240x500mm  | 2.3KG±5%                  | 1          |