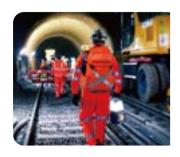

Portable Site Light

PS-200

Deployable portable lighting in one bespoke robust package.





## **Application**

















# **Ultra-long Endurance**

Standard Mode Up To 8+ Hours (D24-100)

Various working modes.













### **Specifications**

#### PS-200

| Weight           | 2.0kg (Fitting only)              |  |
|------------------|-----------------------------------|--|
| Power Supply     | Battery                           |  |
| Lumens           | 0 - 6,000Lm                       |  |
| Run Times        | >8 hours (Standard mode, D24-100) |  |
| IP Grade         | IP66                              |  |
| Battery System   | D24 Series                        |  |
| Working Temp.    | -10℃~50℃                          |  |
| Working Humidity | 1~98%                             |  |
|                  |                                   |  |

### Size (mm)





## Package

| Modle  | Size of