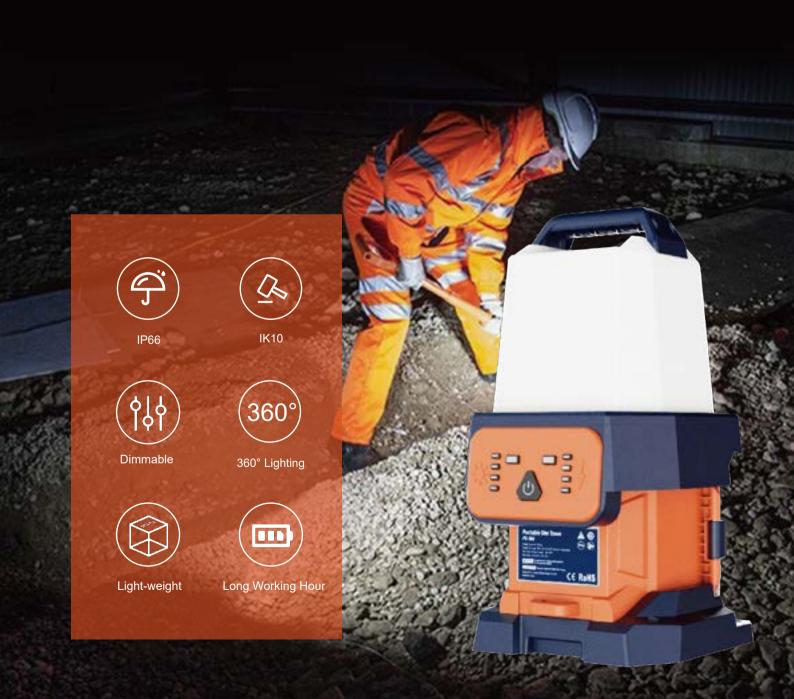

## **Application**

#### PS-200

| Weight           | 2.0kg (Fitting only)              |  |
|------------------|-----------------------------------|--|
| Power Supply     | Battery                           |  |
| Lumens           | 0 - 6,000Lm                       |  |
| Run Times        | >8 hours (Standard mode, D24-100) |  |
| IP Grade         | IP66                              |  |
| Battery System   | D24 Series                        |  |
| Working Temp.    | -10℃~50℃                          |  |
| Working Humidity | 1~98%                             |  |
|                  |                                   |  |