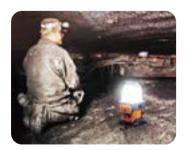

Portable Site Light

PS-200

Deployable portable lighting in one bespoke robust package.





## **Application**

















# **Ultra-long Endurance**

Standard Mode Up To 8+ Hours (D24-100)

Various working modes.













### **Specifications**

#### PS-200

| Weight           | 2.0kg (Fitting only)              |  |
|------------------|-----------------------------------|--|
| Power Supply     | Battery                           |  |
| Lumens           | 0 - 6,000Lm                       |  |
| Run Times        | >8 hours (Standard mode, D24-100) |  |
| IP Grade         | IP66                              |  |
| Battery System   | D24 Series                        |  |
| Working Temp.    | -10℃~50℃                          |  |
| Working Humidity | 1~98%                             |  |
|                  |                                   |  |

### Size (mm)





## Package

| Modle  | Size