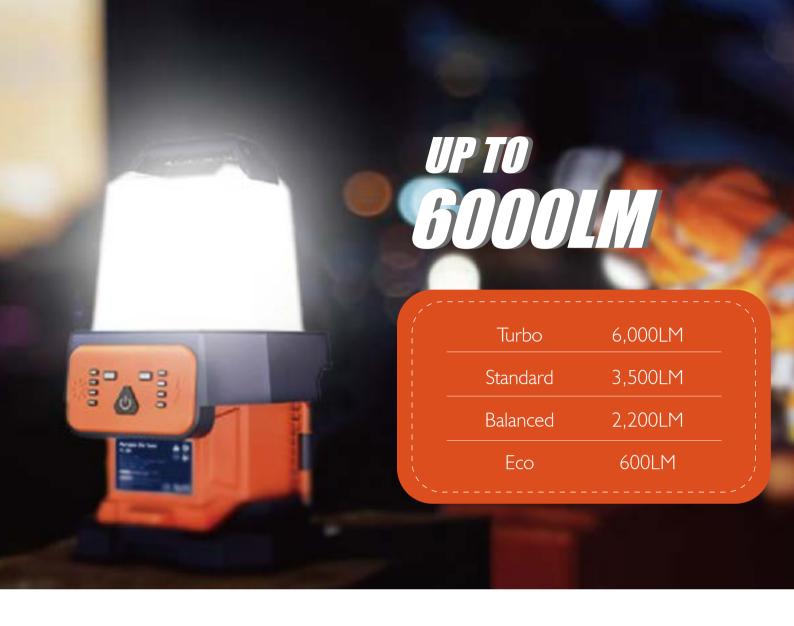

# **Ultra-long Endurance**

Standard Mode Up To 8+ Hours (D24-100)

Various working modes.

#### PS-200

| Weight           | 2.0kg (Fitting only)              |  |
|------------------|-----------------------------------|--|
| Power Supply     | Battery                           |  |
| Lumens           | 0 - 6,000Lm                       |  |
| Run Times        | >8 hours (Standard mode, D24-100) |  |
| IP Grade         | IP66                              |  |
| Battery System   | D24 Series                        |  |
| Working Temp.    | -10℃~50℃                          |  |
| Working Humidity | 1~98%                             |  |
|                  |                                   |  |