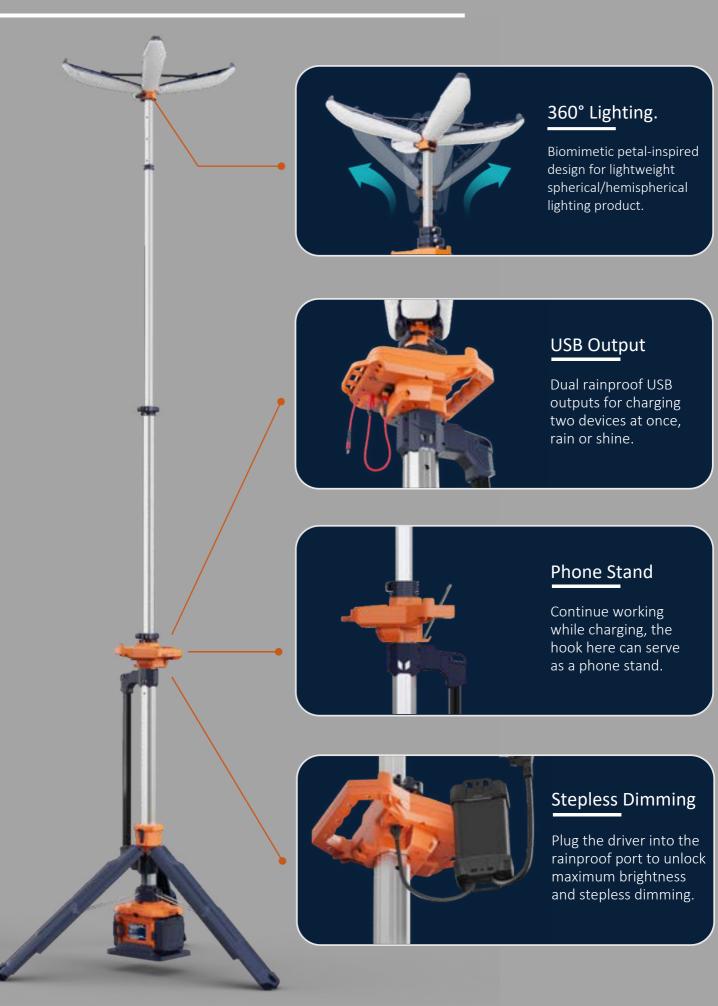

## CREATIVE DESIGN HIDDEN IN THE DETAILS

# Uniform and low-glare 360-degree illumination, leaving no dark spots.