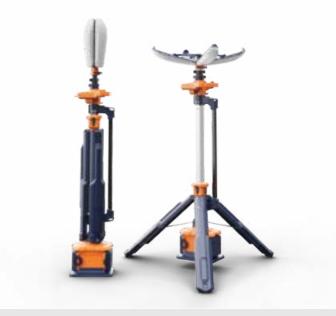

## 2 **Dever**

Mains / Rechargeable Portable Low Glare Lighting Tower.

Portable 360 degree Lighting System