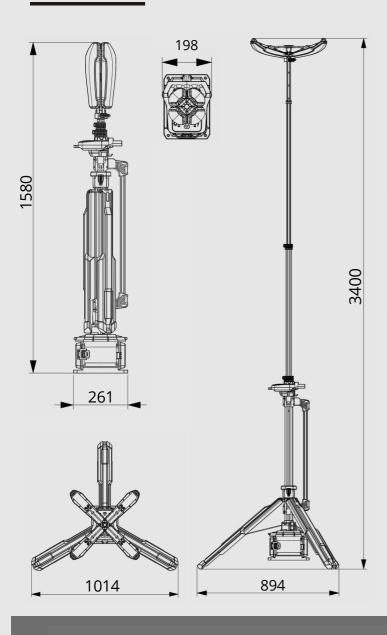

#### Size (mm)

#### PL-300

| Height      | 1.58m~3.4m                            |
|-------------|---------------------------------------|
| Weight      | 8.8Kg (Fitting only)                  |
| Power       | D24 series battery pack / AC 100-277V |
| Supply      | 0 - 14,000Lm                          |
| Lumens      | >13 hours (Standard mode, D24-100 x   |
| Run Times   | 2) IP66                               |
| IP Grade    | 5V 2A (2 Dock)                        |
| Output(USB) |                                       |