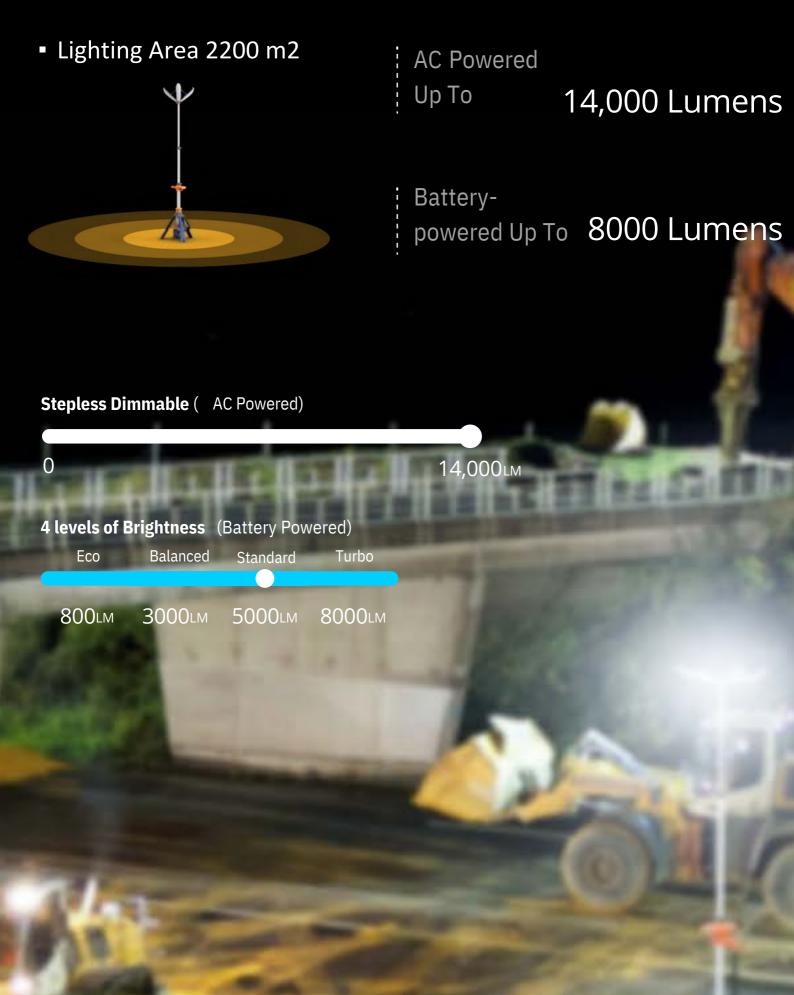

## 2 **Dever**

Mains / Rechargeable Portable Low Glare Lighting Tower.

Portable 360 degree Lighting System

## LIGHTER, BRIGHTER, FASTER DEPLOYMENT

10-second rapid expansion, easy adjustment of four lighting angles.



## CREATIVE DESIGN HIDDEN IN THE DETAILS



## LOWER CENTER OF GRAVITY, GREATER STABILITY

Ultra-low center of gravity combined with extended legs effortlessly handles strong winds.

## Ultra-long Duration Standard Mode Up To 13+Hours

Battery compartment fits two replaceable battery packs.



2 types of bttery packs with different capacities have same contact slot.





Typical working hours 36+ hours on PL-300 Eco mode.



Doubled typical working hours to 71+ hours.

D24-100 x 2

# Uniform and low-glare 360-degree illumination, leaving no dark spots.





### Spe<sub>cifica</sub>tions

#### PL-300

| Height      | 1.58m~3.4m                            |
|-------------|---------------------------------------|
| Weight      | 8.8Kg (Fitting only)                  |
| Power       | D24 series battery pack / AC 100-277V |
| Supply      | 0 - 14,000Lm                          |
| Lumens      | >13 hours (Standard mode, D24-100 x   |
| Run Times   | 2) IP66                               |
| IP Grade    | 5V 2A (2 Dock)                        |
| Output(USB) |                                       |

#### Size (mm)





### Package

| Model                     | PL-300         |
|---------------------------|----------------|
| Size of Carton            | 1660x280x390mm |
| Gross Weight<br>of Carton | 13KG           |
| PC S/Carton