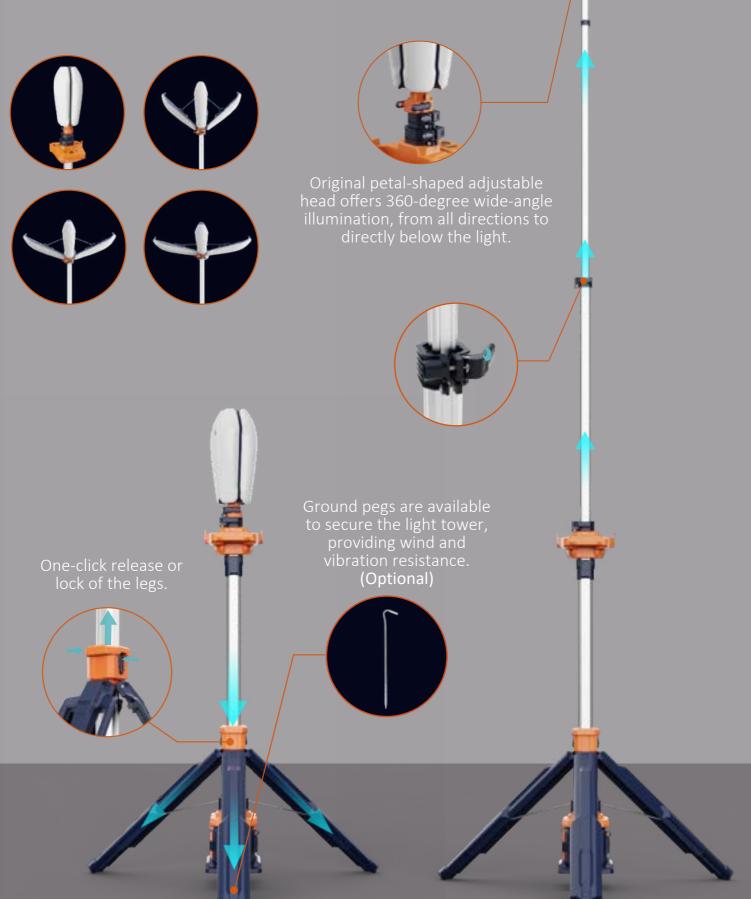

## LIGHTER, BRIGHTER, FASTER DEPLOYMENT

10-second rapid expansion, easy adjustment of four lighting angles.

## CREATIVE DESIGN HIDDEN IN THE DETAILS

## LOWER CENTER OF GRAVITY, GREATER STABILITY

Ultra-low center of gravity combined with extended legs effortlessly handles strong winds.