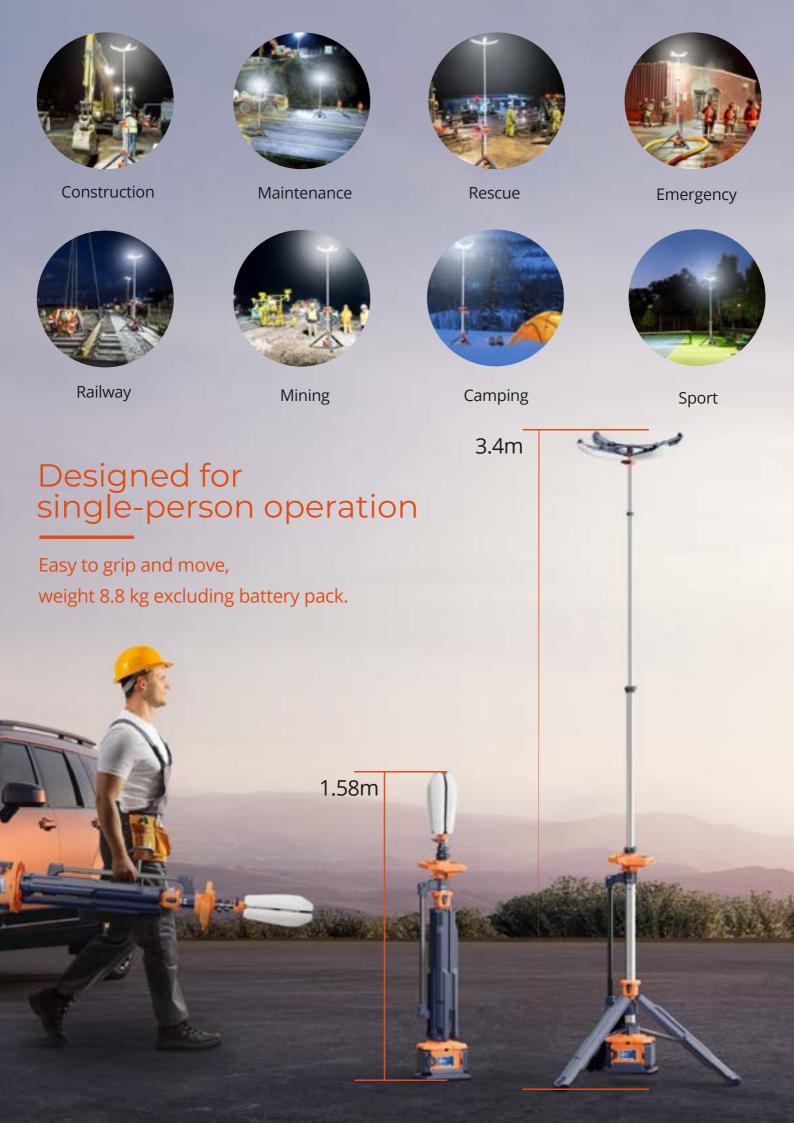

## LIGHTER, BRIGHTER, FASTER DEPLOYMENT

10-second rapid expansion, easy adjustment of four lighting angles.

## LOWER CENTER OF GRAVITY, GREATER STABILITY

Ultra-low center of gravity combined with extended legs effortlessly handles strong winds.