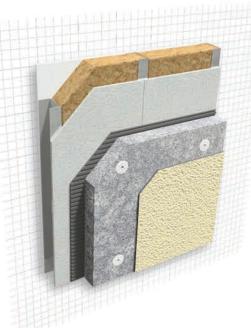

### EM-ROCK® EXTREME

Cem-Rock® EXTREME is an eco-friendly, high strength magnesium cement board with safer, easier and faster application suitable for both interior and exterior use. It can replace traditional building boards and can be used as an alternative to chipboard, plywood, OSB, fibre cement board, calcium silicate board, and gypsum board. Offering a fresh innovative building board the construction industry has been longing for. Best of all Cem-Rock® EXTREME has the environment in mind and carries an A1 fire rating, tested to EN 13501 standard as well as a CE certification.

#### **EXTERNAL APPLICATIONS**

Cladding substrate board Refurbishment of old elevations Render Receiver Board Acrylic and Sand & Cement finish Steel Frame **Timber Frame** 