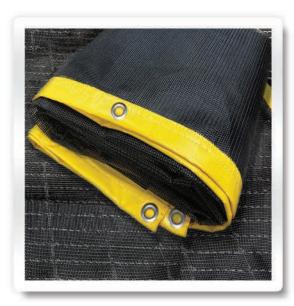

#### BELTER POLISH TOP®

Pumpable Polishable Self Leveling Architectural Overlayment

BLACK / STRIPES

WHITE

RED

KNITTED DEBRIS NETTING

**PVC COATED DEBRIS NETTING** 

SAFETY DEBRIS NETTING

**DROP PREVENTION SAFETY MATS** 

**DEMOLITION CONTAINMENT** 

**FALL PROTECTION SAFETY NETS** 