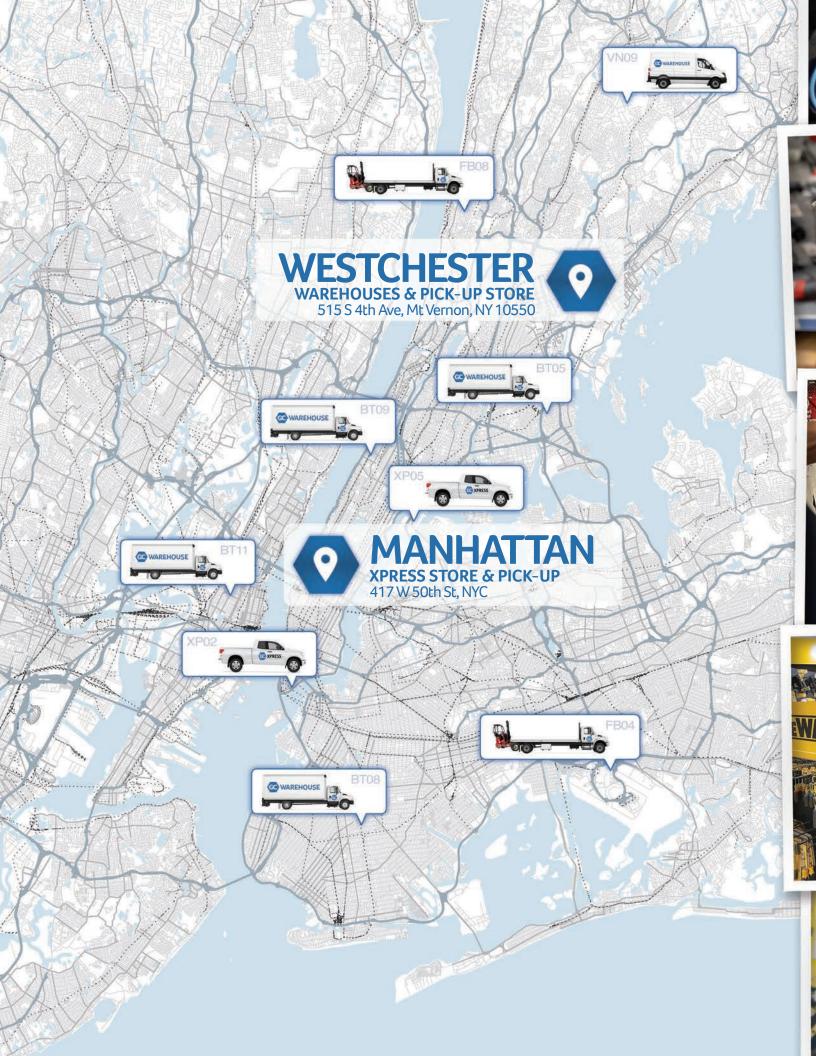

#### **GC XPRESS SERVICE**

Site supplies delivered in NYC direct from the midtown GC Store in hours.

Call 800-515-1002 or visit the GC store and open an account today!

# CC XPRESS STORE HELLS KITCHEN • NYC

Sometimes fast free delivery isn't fast enough!
Welcome to the GC Store, conveniently located in the heart of Hells Kitchen. Get hands-on with the latest tools, try on some PPE for that perfect fit and so much more. Our construction experienced team are ready and waiting to assist