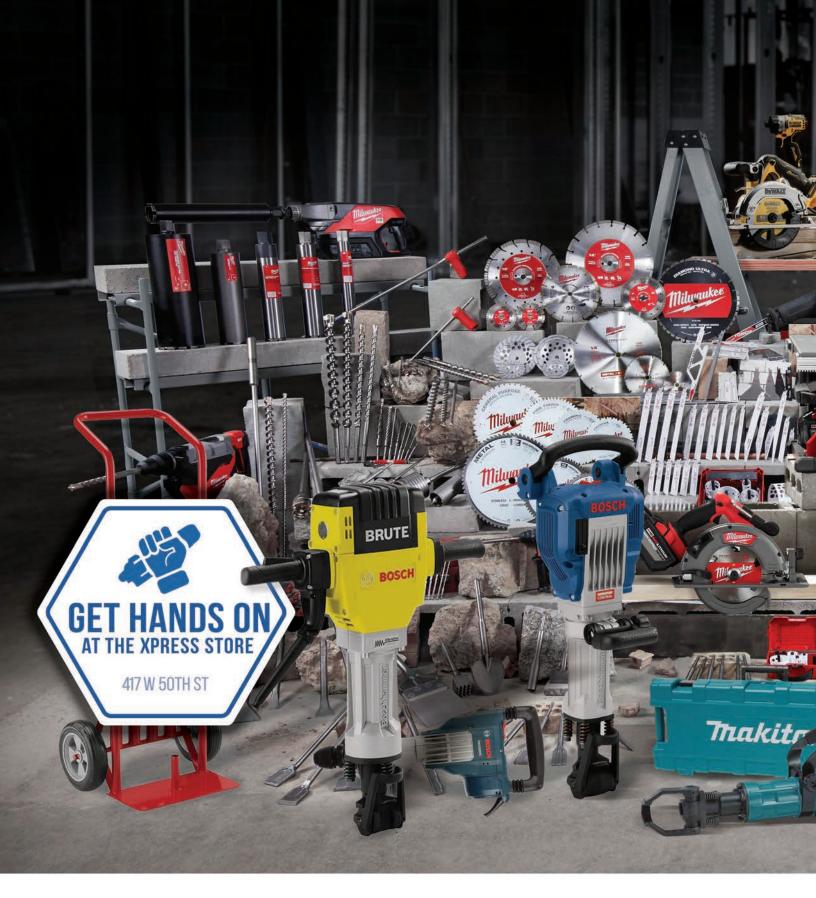

# CC XPRESS STORE HELLS KITCHEN • NYC

Sometimes fast free delivery isn't fast enough!
Welcome to the GC Store, conveniently located in the heart of Hells Kitchen. Get hands-on with the latest tools, try on some PPE for that perfect fit and so much more. Our construction experienced team are ready and waiting to assist

- so call in for a chat, coffee or a tasty bag of Tayto!

- DIMENSIONAL LUMBER
- PLYWOODS & OSB
- COMPOSITES
- PRESSURE TREATED LUMBER
- CEILINGS
- DRYWALL
- BRICKS & BLOCKS
- MORTAR
- CEMENT
- CONCRETE
- REBAR & MESH
- SAND
- SELF-LEVELING
- STUCCO
- INSULATION
- FIREPROOFING
- WATERPROOFING
- MATERIAL HANDLING
- ROOFING
- SIDING