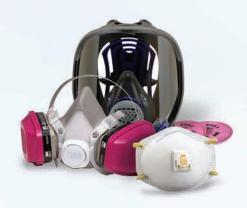

**SAFETY APPAREL** 

HAND PROTECTION

**RESPIRATORY GEAR** 

**HEARING PROTECTION** 

**FALL PROTECTION** 

**SIGNAGE** 

TRAFFIC SAFETY

BOSCH SKIL