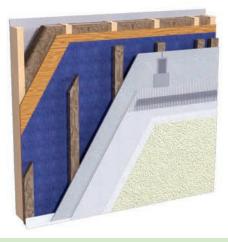

### EM-ROCK® EXTREME

Cem-Rock® EXTREME is an eco-friendly, high strength magnesium cement board with safer, easier and faster application suitable for both interior and exterior use. It can replace traditional building boards and can be used as an alternative to chipboard, plywood, OSB, fibre cement board, calcium silicate board, and gypsum board. Offering a fresh innovative building board the construction industry has been longing for. Best of all Cem-Rock® EXTREME has the environment in mind and carries an A1 fire rating, tested to EN 13501 standard as well as a CE certification.

#### **EXTERNAL APPLICATIONS**

Cladding substrate board Refurbishment of old elevations Render Receiver Board Acrylic and Sand & Cement finish Steel Frame **Timber Frame** 

#### INTERNAL APPLICATIONS

Fire rated partitions Internal drylining Modular buildings and bathroom pods Tile backer board

"Cem-Rock® will undoubtedly play a major role in a safer, easier, faster and more environmentally friendly construction future"