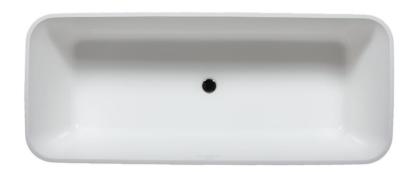

# **VARNA 7131**

# **DIMENSIONS**

71 x 31 x 23 deep (1803 x 787 x 584 mm) Weight of tub = 340 lbs (154 kg) Gallons to overflow = 79 (Liters = 299)

### **TUB FLOOR**

Non-Textured