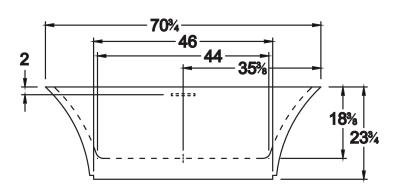

# **DIMENSIONS**

71 x 31 x 23 deep (1803 x 787 x 584 mm) Weight of tub = 340 lbs (154 kg) Gallons to overflow = 79 (Liters = 299)