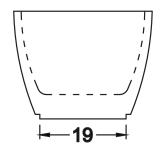

# **DIMENSIONS**

71 x 31 x 23 deep (1803 x 787 x 584 mm) Weight of tub = 340 lbs (154 kg) Gallons to overflow = 79 (Liters = 299)