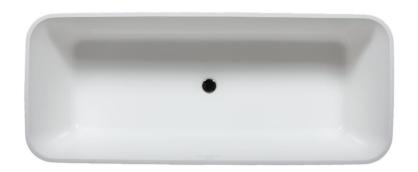

# **VARNA 7131**

# **DIMENSIONS**

71 x 31 x 23 deep (1803 x 787 x 584 mm) Weight of tub = 340 lbs (154 kg) Gallons to overflow = 79 (Liters = 299)