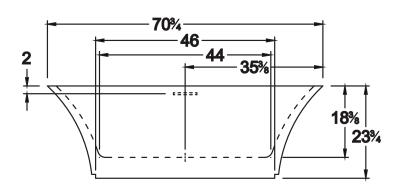

# **DIMENSIONS**

71 x 31 x 23 deep (1803 x 787 x 584 mm) Weight of tub = 340 lbs (154 kg) Gallons to overflow = 79 (Liters = 299)