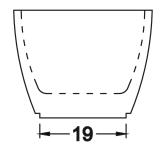

# **DIMENSIONS**

71 x 31 x 23 deep (1803 x 787 x 584 mm) Weight of tub = 340 lbs (154 kg) Gallons to overflow = 79 (Liters = 299)